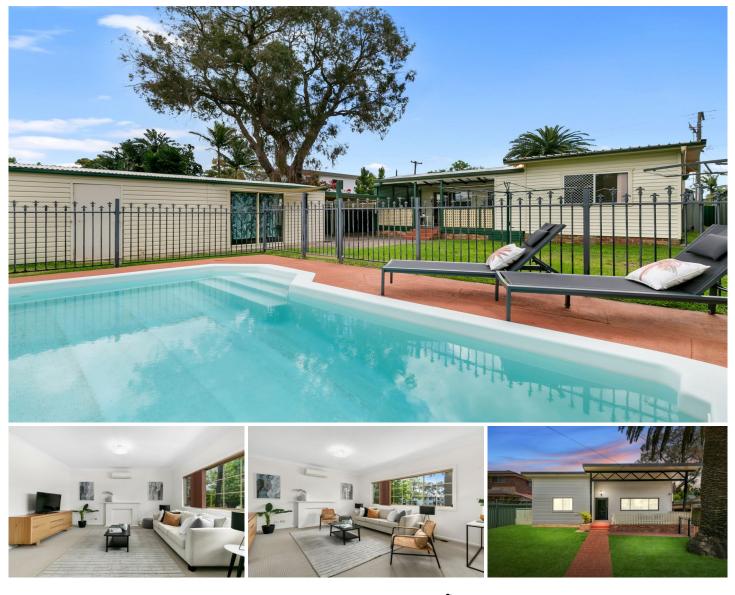

## 72 Anzac Avenue Engadine NSW

From the soaring palm tree out front to the swimming pool out back, this delightful renovated residence is all about kids keeping safe and having fun. The home sits on a generous 575sqm-block and comprises 4 bedrooms, a central kitchen, two extra-large living areas, a covered alfresco deck, and a traditional backyard. Well presented inside and out, this is an ideal residential retreat for growing families or young couples.

## **Key Features**

- Zoned living with separate accommodation and entertaining areas

- Child-friendly fenced front lawns, white picket fence, and balcony

- Entry to large lounge flowing through to the kitchen with laundry nook