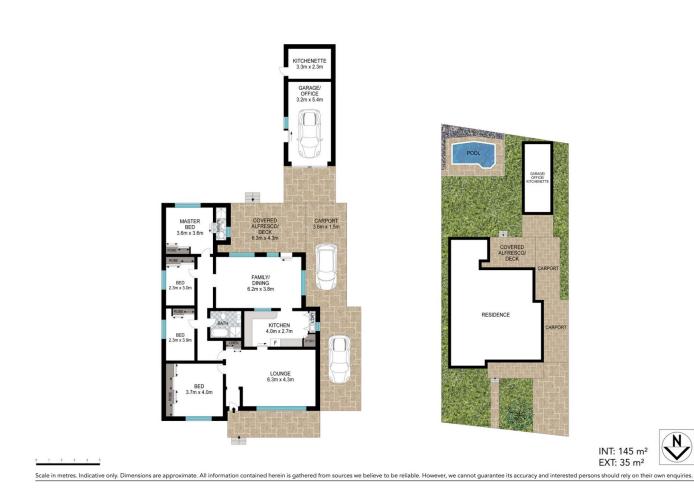

## 72 Anzac Avenue Engadine NSW

From the soaring palm tree out front to the swimming pool out back, this delightful renovated residence is all about kids keeping safe and having fun. The home sits on a generous 575sqm-block and comprises 4 bedrooms, a central kitchen, two extra-large living areas, a covered alfresco deck, and a traditional backyard. Well presented inside and out, this is an ideal residential retreat for growing families or young couples.

4 🛤 2 🚔 5 🚘

Land Size : 575 sqm View : https://www.singerresidential.com.au/66914 78

Joel Bethell 02 9528 8738

Joshua Singer 02 9528 8738

72 Anzac Avenue, Engadine