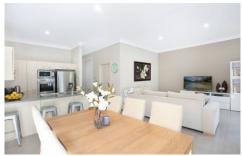

- Spacious open plan lounge and dining room flowing directly to the courtyard. Newly tiled floors with underfloor heating
- Industrial style kitchen with caesar stone benchtops, stainless steel splashback and appliances, gas cooktop plus ample cupboard and bench space
- 2 extra large bedrooms. Master with walk-in wardrobe and private balcony, second bedroom with built-in wardrobe
- Large bathroom with tub recently updated with new shower screen and tiling
- Internal laundry with second toilet
- Private paved courtyard ideal for entertaining guest and