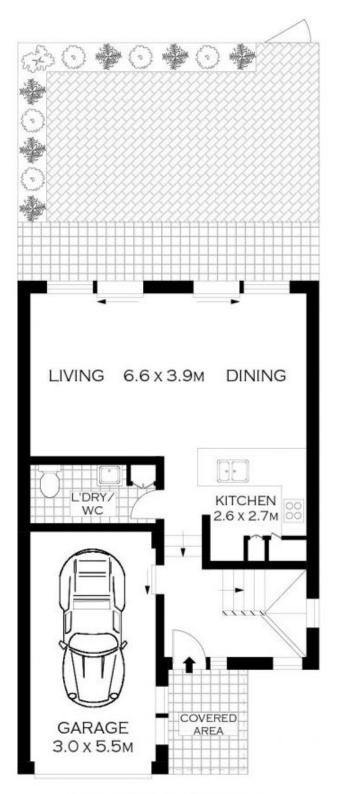

- Spacious open plan lounge and dining room flowing directly to the courtyard. Newly tiled floors with underfloor heating
- Industrial style kitchen with caesar stone benchtops, stainless steel splashback and appliances, gas cooktop plus ample cupboard and bench space
- 2 extra large bedrooms. Master with walk-in wardrobe and private balcony, second bedroom with built-in wardrobe
- Large bathroom with tub recently updated with new shower screen and tiling
- Internal laundry with second toilet
- Private paved courtyard ideal for entertaining guest and

## **GROUND FLOOR**

PLANS SHOWN ONLY INDICATIVE OF LAYOUT. DIMENSIONS ARE APPROXIMATE. Floor plans by www.remaustralia.com
Ref. No. 13101

INT: 115.84M<sup>2</sup>