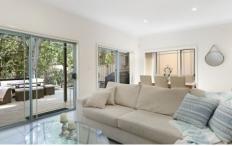

- Spacious open plan lounge and dining room flowing directly to the courtyard. Newly tiled floors with underfloor heating
- Industrial style kitchen with caesar stone benchtops, stainless steel splashback and appliances, gas cooktop plus ample cupboard and bench space
- 2 extra large bedrooms. Master with walk-in wardrobe and private balcony, second bedroom with built-in wardrobe
- Large bathroom with tub recently updated with new shower screen and tiling
- Internal laundry with second toilet
- Private paved courtyard ideal for entertaining guest and