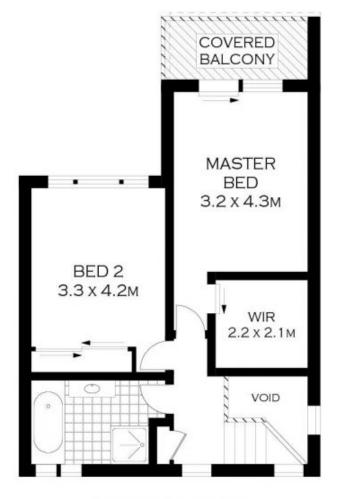

- Spacious open plan lounge and dining room flowing directly to the courtyard. Newly tiled floors with underfloor heating
- Industrial style kitchen with caesar stone benchtops, stainless steel splashback and appliances, gas cooktop plus ample cupboard and bench space
- 2 extra large bedrooms. Master with walk-in wardrobe and private balcony, second bedroom with built-in wardrobe
- Large bathroom with tub recently updated with new shower screen and tiling
- Internal laundry with second toilet
- Private paved courtyard ideal for entertaining guest and

## 2 📭 1 🔓 1 😭

Building Size: 100 sqm

View: https://www.singerresidential.com.au/66

48248

FIRST FLOOR