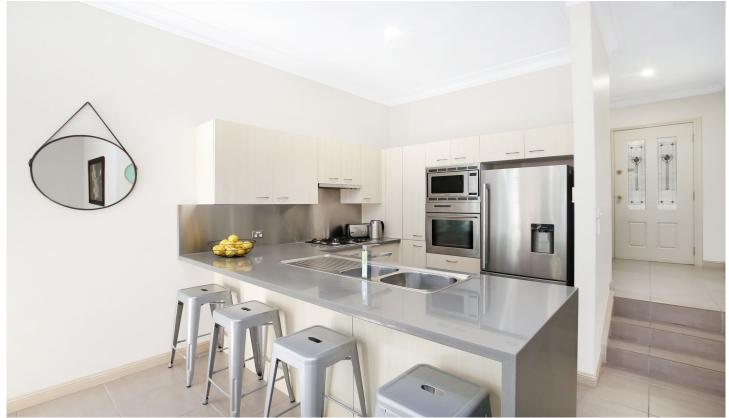

- Spacious open plan lounge and dining room flowing directly to the courtyard. Newly tiled floors with underfloor heating
- Industrial style kitchen with caesar stone benchtops, stainless steel splashback and appliances, gas cooktop plus ample cupboard and bench space
- 2 extra large bedrooms. Master with walk-in wardrobe and private balcony, second bedroom with built-in wardrobe
- Large bathroom with tub recently updated with new shower screen and tiling
- Internal laundry with second toilet
- Private paved courtyard ideal for entertaining guest and