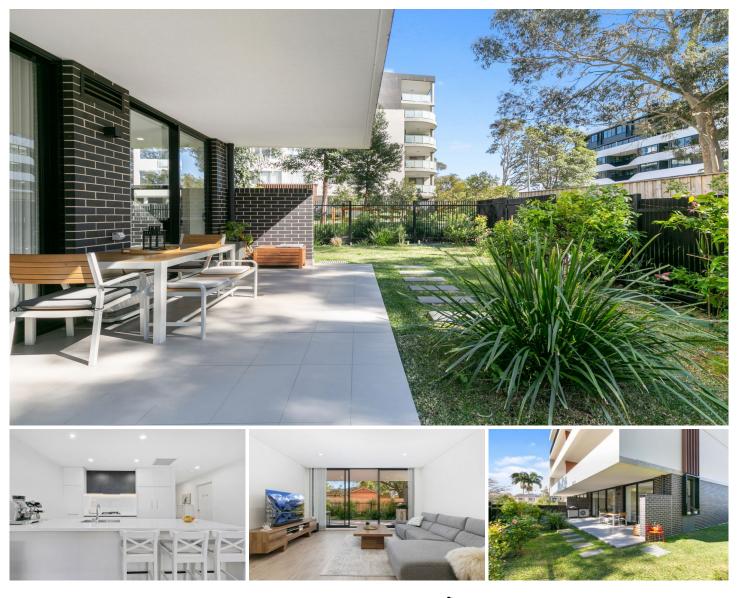

## 106/3 Pinnacle Street Miranda NSW

Garden apartment positioned ground floor of a contemporary boutique complex, this apartment boasts light-filled living areas, quality inclusions, an all-weather entertainers courtyard, and an abundance of space throughout. Desirable ultra-convenient location in a secure block with lift access. Just moments to the train station, schools, and Westfield Miranda offering an array of cafes and restaurants. It is the perfect opportunity for those seeking idyllic low-maintenance living,

- Spacious open plan living awash with natural light, flowing directly to entertaining balcony

- Sleek, modern kitchen featuring gas cooking, integrated appliances, and large stone island bench

- Two generous bedrooms with built-ins, master enjoys a large ensuite

- Security complex, lift, intercom, internal laundry and

2 🛤 2 🚔 2 🚔

Annabelle Young 0468789745

Trisha Singer 0405143152