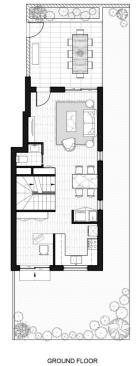

BASEMENT

FIRST FLOOR

Unit 8

Bedroom Study Bathroom Car Space

Scale 1:100 @A3

6-8 DURBAR AVENUE, KIRRAWEE