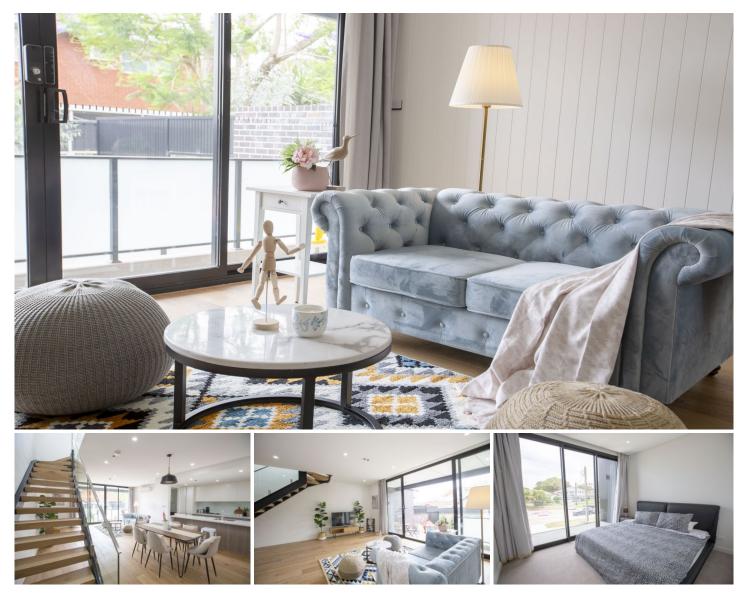

## 2/289 The Boulevard Miranda NSW

- Three bedrooms all with built-in robes

- Full-sized ensuites to master bedrooms

- Sleek designer kitchens with island bench and quality Miele appliances

- Designed by well renowned Couvaras Architects

- North facing aspect to living and alfresco entertaining courtyards

- Convenient double basement garaging with internal access

- Ample storage solutions throughout
- Pet friendly

- Easy access to major shopping complex, schools, and sporting facilities