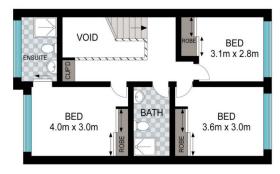

## 3 📮 3 ⋤ 2 😭

Price : \$ 1,240,000 Building Size : 169 sqm Land Size : 255 sqm

View: https://www.singerresidential.com.au/65

01237

Joel Bethell 02 9528 8738

Joshua Singer 02 9528 8738

**BASEMENT** 

FIRST FLOOR