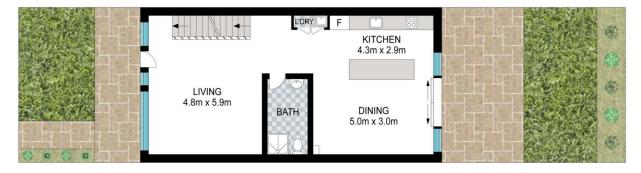

**GROUND FLOOR** 

INT: 175 m² EXT: 30 m²

Scale in metres. Indicative only. Dimensions are approximate. All information contained herein is gathered from sources we believe to be reliable. However, we cannot guarantee its accuracy and interested persons should rely on their own enquiries.