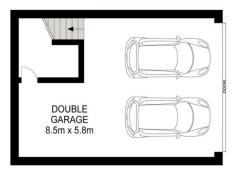

## 3 📮 3 ⋤ 2 😭

Price : \$ 1,240,000 Building Size : 169 sqm Land Size : 255 sqm

View: https://www.singerresidential.com.au/65

01237

Joel Bethell 02 9528 8738

Joshua Singer 02 9528 8738

**BASEMENT** 

FIRST FLOOR