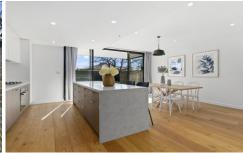

## 4/289-291 The Boulevarde Miranda NSW

- three bedrooms all with built-in robes
- full-sized ensuites to master bedrooms
- sleek designer kitchens with island bench and quality Miele appliances
- designed by well renowned Couvaras Architects
- North facing aspect to living and alfresco entertaining courtyards
- convenient double basement garaging with internal access
- ample storage solutions throughout
- pet friendly
- easy access to major shopping complex, schools and sporting facilities
- Smart system wired throughout