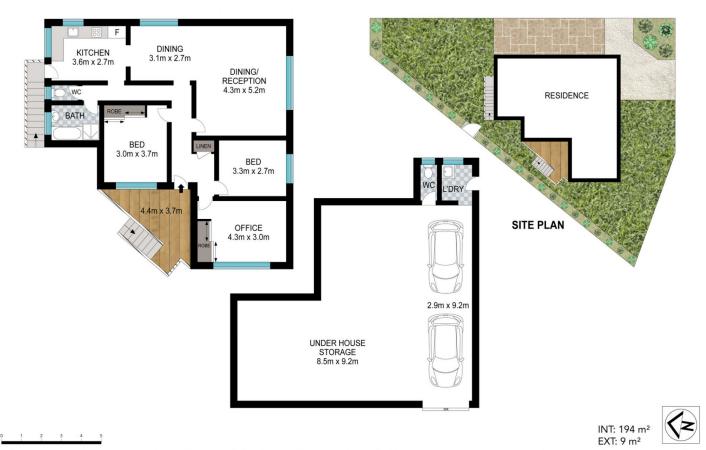

## 393 The Boulevarde Gymea NSW

This original 3 bedroom family brick home is located on the corner of The Boulevarde and Princes Highway presents a great opportunity for first home buyers, tradies, or anyone who is self-employed to advertise your own business to 1000's of people a day due to the high exposure.

## Features include:

- ? 3 bedrooms with built-in wardrobes
- ? Potential for dual access
- ? Polished timber floors throughout
- ? Double lock up garage with additional car spaces
- ? Huge under house storage
- ? Grassed backyard
- ? Side access for boat or caravan parking
- ? Soundproof windows throughout

## 3 📭 1 🔓 4 😭

Land Size: 526 sqm

View: https://www.singerresidential.com.au/64737

44

Joshua Singer 02 9528 8738

Joel Bethell 02 9528 8738

Scale in metres. Indicative only. Dimensions are approximate. All information contained herein is gathered from sources we believe to be reliable. However, we cannot guarantee its accuracy and interested persons should rely on their own enquiries.

393 The Boulevarde, Gymea