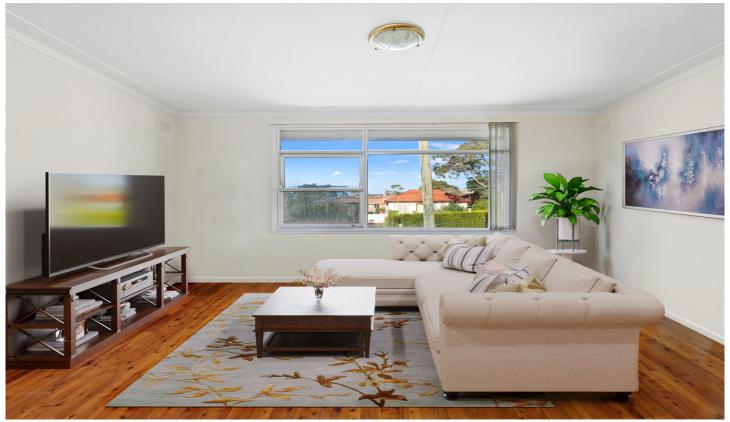

## Features include:

- ? 3 bedrooms with built-in wardrobes
- ? Potential for dual access
- ? Polished timber floors throughout
- ? Double lock up garage with additional car spaces
- ? Huge under house storage
- ? Grassed backyard
- ? Side access for boat or caravan parking
- ? Soundproof windows throughout