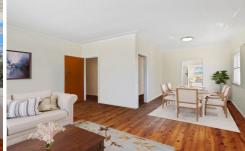

## Features include:

- ? 3 bedrooms with built-in wardrobes
- ? Potential for dual access
- ? Polished timber floors throughout
- ? Double lock up garage with additional car spaces
- ? Huge under house storage
- ? Grassed backyard
- ? Side access for boat or caravan parking
- ? Soundproof windows throughout