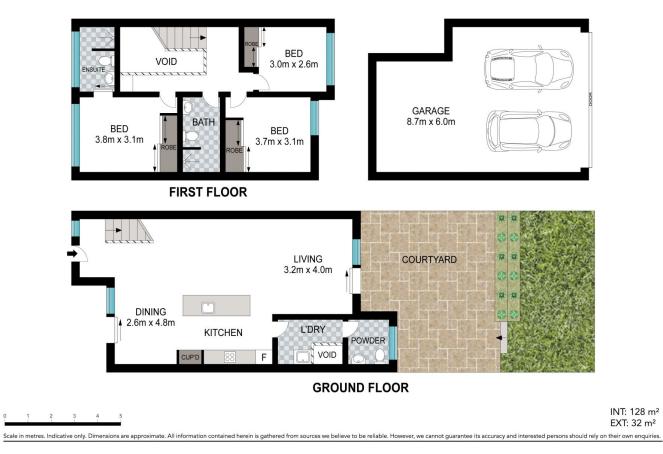

## **Key Features**

- Three bedrooms all with built-in robes

- Full-sized ensuite in the master bedroom

- Designer kitchens with island bench and quality Miele appliances

- Designed by well renowned Couvaras Architects

- North facing aspect to living and alfresco entertaining courtyards

- Convenient double basement garaging with internal access

- Ample storage solutions throughout
- Massive 2 car garage
- Pet friendly

Easy access to major shopping complex, schools, and sporting facilities

Price :

View

3 🛤 2 🚔 2 🚔

- : \$ 1,245,000
- Building Size : 128 sqm
  - : https://www.singerresidential.com.au/64

Joshua Singer 02 9528 8738