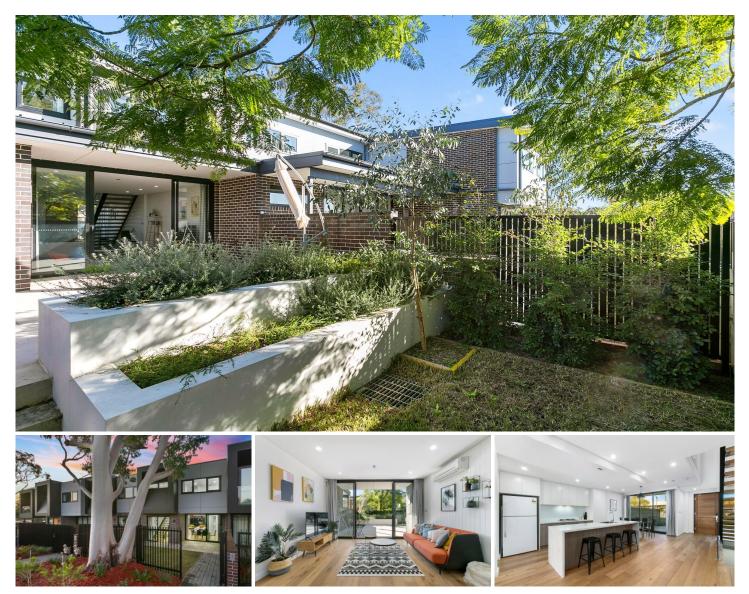

## **Key Features**

- Three bedrooms all with built-in robes

- Full-sized ensuite in the master bedroom

- Designer kitchens with island bench and quality Miele appliances

- Designed by well renowned Couvaras Architects

- North facing aspect to living and alfresco entertaining courtyards

- Convenient double basement garaging with internal access

- Ample storage solutions throughout
- Massive 2 car garage
- Pet friendly

Easy access to major shopping complex, schools, and sporting facilities

Price :

View

3 🛤 2 🚔 2 🚔

- : \$ 1,245,000
- Building Size : 128 sqm
  - : https://www.singerresidential.com.au/64

Joshua Singer 02 9528 8738