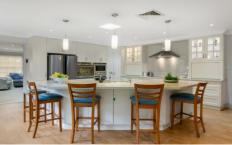

? A huge kitchen with pantry all drawers soft-closing, island benchtop/breakfast bar. The kitchen features a wine fridge,

4 🚐 2 🔓 5 🖨

Land Size: 1009 sqm

View: https://www.singerresidential.com.au/64400

10