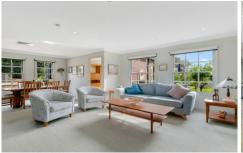

? Separate toilet, fully renovated family bathroom, heated towel rails floor to ceiling tiles in all bathrooms.

? All bedrooms offer built-in wardrobes with carpeted flooring, a Master bedroom with ensuite, and a large walk-in wardrobe.