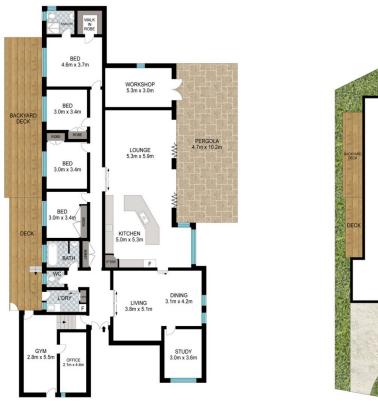

## 26 Foveaux Place Barden Ridge NSW

Looking to live in one of the shire's most sought-after locations? This Beautiful 4/5 bedroom family home is located in Barden Ridge's most highly desired Cul de Sac's which is a perfect family oasis for anyone wishing to move.

This property is loaded with features which include:

? Garage conversion offering separate office space great for gym/studio medical practice, home business with internal and external access, and access to rear decking.

? Separate toilet, fully renovated family bathroom, heated towel rails floor to ceiling tiles in all bathrooms.

? All bedrooms offer built-in wardrobes with carpeted flooring, a Master bedroom with ensuite, and a large walk-in wardrobe.

? A huge kitchen with pantry all drawers soft-closing, island benchtop/breakfast bar. The kitchen features a wine fridge,

4 🚐 2 🔓 5 🖨

Land Size: 1009 sqm

View: https://www.singerresidential.com.au/64400

10

Trisha Singer 0405143152

Annabelle Young 0468789745

INT: 250 m<sup>2</sup> EXT: 100 m<sup>2</sup>

Scale in metres. Indicative only, Dimensions are approximate, All information contained herein is gathered from sources we believe to be reliable. However, we cannot guarantee its accuracy and interested persons should rely on their own enquiries.