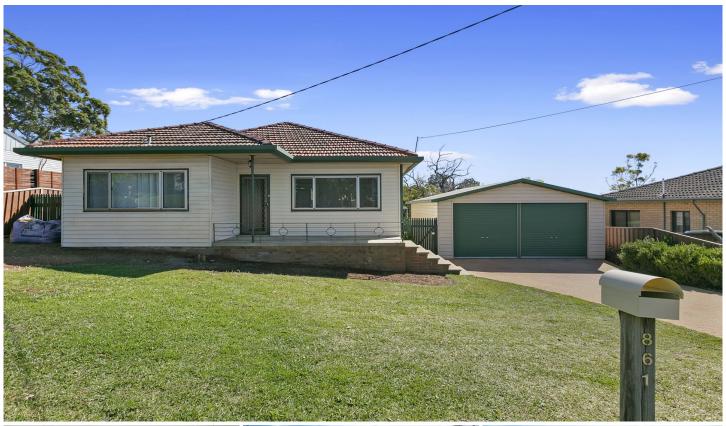

## 861 Princes Highway Engadine NSW

This charming home is set on a large level block with plenty of space for off-street parking and drive-through access to the rear yard via a large garage.

Note: 6 Month lease only

## Key Features:

- -Freshly painted throughout
- Two generously sized bedrooms; master with mirrored built-in robe
- Kitchen with electric cooktop, s/s dishwasher, and plenty of cupboard space
- Enormous north-facing rear entertaining area opening out to fully fenced grassed rear yard.

2 📭 1 🟪 4 🗬

Land Size: 834 sqm

View: https://www.singerresidential.com.au/63891

01

Tara Sharma 0424733345

Trisha Singer 0405143152

GROUND FLOOR

861 PRINCES HIGHWAY Jan 18