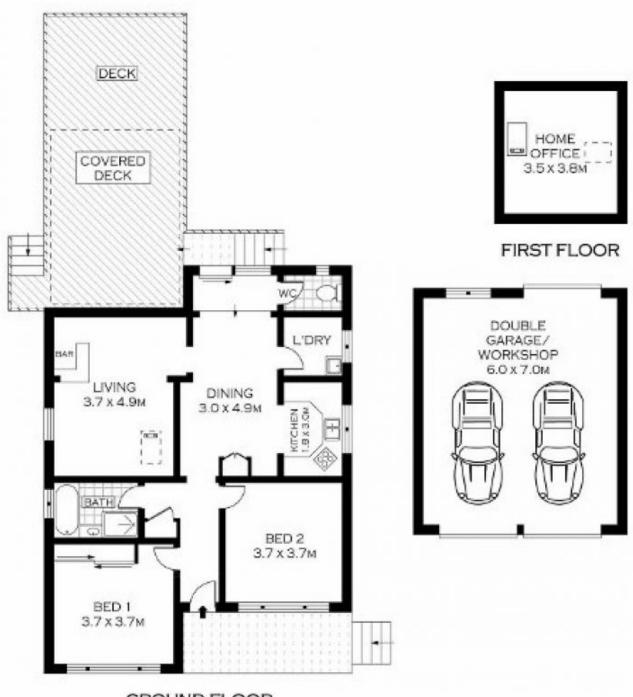

## 861 Princes Highway Engadine NSW

This charming home is set on a large level block with plenty of space for off-street parking and drive-through access to the rear yard via a large garage.

Note: 6 Month lease only

## Key Features:

- -Freshly painted throughout
- Two generously sized bedrooms; master with mirrored built-in robe
- Kitchen with electric cooktop, s/s dishwasher, and plenty of cupboard space
- Enormous north-facing rear entertaining area opening out to fully fenced grassed rear yard.

2 📭 1 🟪 4 🗬

Land Size: 834 sqm

View: https://www.singerresidential.com.au/63891

01

Tara Sharma 0424733345

Trisha Singer 0405143152

GROUND FLOOR

861 PRINCES HIGHWAY Jan 18