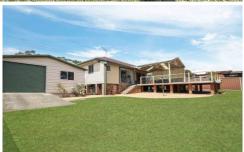

## 861 Princes Highway Engadine NSW

This charming home is set on a large level block with plenty of space for off-street parking and drive-through access to the rear yard via a large garage.

Note: 6 Month lease only

## Key Features:

- -Freshly painted throughout
- Two generously sized bedrooms; master with mirrored built-in robe
- Kitchen with electric cooktop, s/s dishwasher, and plenty of cupboard space
- Enormous north-facing rear entertaining area opening out to fully fenced grassed rear yard.