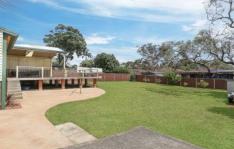

## Key Features:

- -Freshly painted throughout
- Two generously sized bedrooms; master with mirrored built-in robe
- Kitchen with electric cooktop, s/s dishwasher, and plenty of cupboard space
- Enormous north-facing rear entertaining area opening out to fully fenced grassed rear yard.