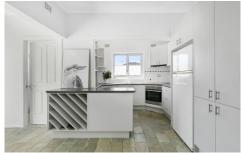

## Key Features:

- -Freshly painted throughout
- Two generously sized bedrooms; master with mirrored built-in robe
- Kitchen with electric cooktop, s/s dishwasher, and plenty of cupboard space
- Enormous north-facing rear entertaining area opening out to fully fenced grassed rear yard.