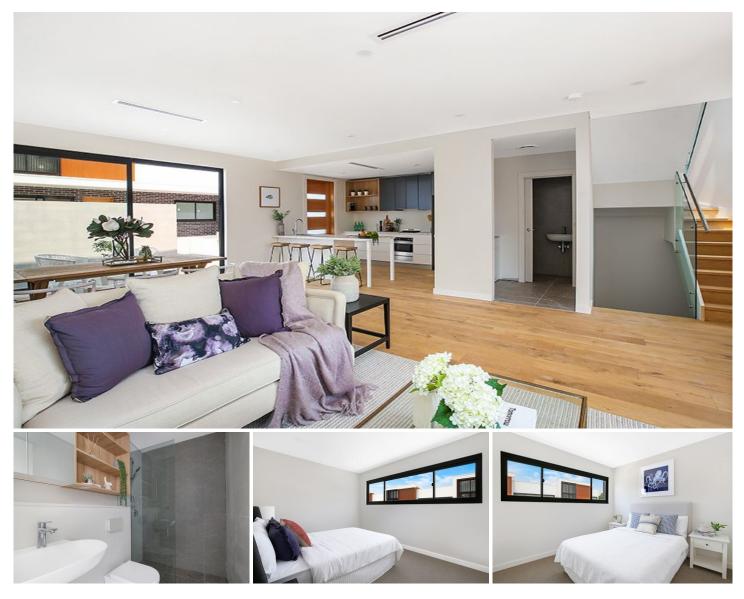

#### 4/12-16 Durbar Avenue Kirrawee NSW

Features include:

- Spacious and light-filled open plan living and dining area

- Chic kitchen with stone benchtops, glass splashbacks and fitted with -

Miele appliances

#### Floors

- Private paved double courtyard, perfect for entertaining all year round

- Ducted reverse cycle air conditioning and gas boosted hot water solar systems

- The abundance of storage and all come with a double lock-up garage

- Walking distance to both Gymea and Kirrawee Train

3 🛤 2 📛 2 🚘

Price Building Size : 161 sqm Land Size

View

: \$1,200,000

: 178 sqm

: https://www.singerresidential.com.au/63 56524

Joshua Singer 02 9528 8738