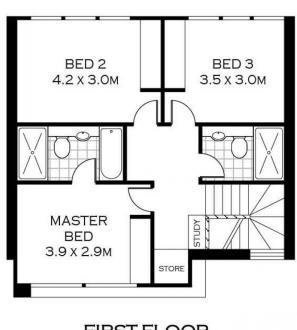

## UNIT 1,2,3,4, 12-16 DURBAR AVENUE

### KIRRAWEE

INT:161.04m<sup>2</sup>

LOWER GROUND FLOOR