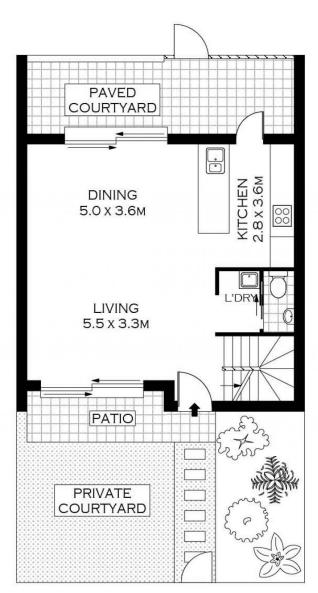

#### 4/12-16 Durbar Avenue Kirrawee NSW

Features include:

- Spacious and light-filled open plan living and dining area

- Chic kitchen with stone benchtops, glass splashbacks and fitted with -

Miele appliances

#### Floors

- Private paved double courtyard, perfect for entertaining all year round

- Ducted reverse cycle air conditioning and gas boosted hot water solar systems

- The abundance of storage and all come with a double lock-up garage

## GROUND FLOOR