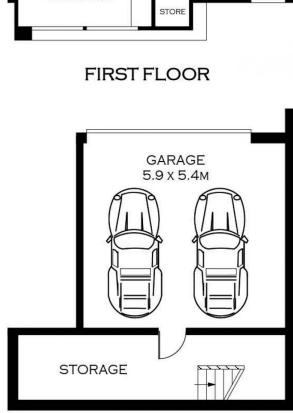

#### Floors

- Private paved double courtyard, perfect for entertaining all year round

- Ducted reverse cycle air conditioning and gas boosted hot water solar systems

- The abundance of storage and all come with a double lock-up garage

- Walking distance to both Gymea and Kirrawee Train

3 🛤 2 📛 2 🚘

Price Building Size : 161 sqm Land Size

View

: \$1,200,000

: 178 sqm

: https://www.singerresidential.com.au/63 56524

Joshua Singer 02 9528 8738

### KIRRAWEE

INT:161.04m<sup>2</sup>

LOWER GROUND FLOOR