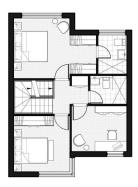

FIRST FLOOR

| Unit 2      |     |
|-------------|-----|
| Bedroom     | 3   |
| Study       | 1   |
| Bathroom    | 3   |
| Car Space   | 2   |
| Scale 1:100 | @A3 |
| Note:       |     |

Note: Balconies and external area vary throughout Unit Types. Unit(s) specified refer to internal layout only, Balcony size and type are to be clarified by agent. Al information and images are interned as a general introduction to the project only, and do not form an other, guarantee or constrat. All informatioal unit specifications are to be provided during contract of sale.