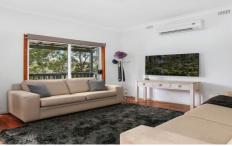

- Interior charm enhanced by timber floors and high ceilings
- The single-level layout offers separate living and dining spaces
- Broad north facing deck to entertain against a bush backdrop
- Side lawns provide ideal places for kids to play
- Covered alfresco meals/barbecue area, landscaped gardens
- Bright well-equipped kitchen, good sized shower bathroom