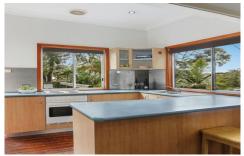

- Interior charm enhanced by timber floors and high ceilings
- The single-level layout offers separate living and dining spaces
- Broad north facing deck to entertain against a bush backdrop
- Side lawns provide ideal places for kids to play
- Covered alfresco meals/barbecue area, landscaped gardens
- Bright well-equipped kitchen, good sized shower bathroom