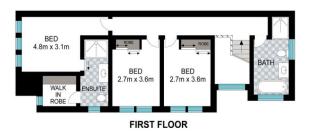

## 2/289 The Boulevard Miranda NSW

- three bedrooms all with built-in robes
- full-sized ensuites to master bedrooms
- sleek designer kitchens with island bench and quality Miele appliances
- designed by well renowned Couvaras Architects
- North facing aspect to living and alfresco entertaining courtyards
- convenient double basement garaging with internal access
- ample storage solutions throughout
- pet friendly
- easy access to major shopping complex, schools and sporting facilities
- Smart system wired throughout

## 3 📭 2 🖺 2 🖨

**Building Size**: 128 sqm **Land Size**: 280 sqm

View: https://www.singerresidential.com.au/57

1298

Joshua Singer 02 9528 8738

Trisha Singer 0405143152

SITEPLAN

INT: 162 m<sup>2</sup> EXT: 5 m<sup>2</sup>