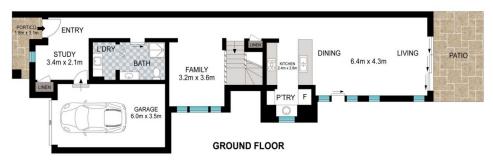

## 2/289 The Boulevard Miranda NSW

- three bedrooms all with built-in robes
- full-sized ensuites to master bedrooms
- sleek designer kitchens with island bench and quality Miele appliances
- designed by well renowned Couvaras Architects
- North facing aspect to living and alfresco entertaining courtyards
- convenient double basement garaging with internal access
- ample storage solutions throughout
- pet friendly
- easy access to major shopping complex, schools and sporting facilities
- Smart system wired throughout

## 3 📭 2 🖺 2 🖨

**Building Size**: 128 sqm **Land Size**: 280 sqm

View: https://www.singerresidential.com.au/57

1298

Joshua Singer 02 9528 8738

Trisha Singer 0405143152

SITEPLAN

INT: 162 m<sup>2</sup> EXT: 5 m<sup>2</sup>