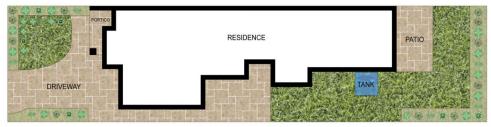

## 3 📭 2 🖺 2 🖨

**Building Size**: 128 sqm **Land Size**: 280 sqm

View: https://www.singerresidential.com.au/57

1298

Joshua Singer 02 9528 8738

Trisha Singer 0405143152

SITEPLAN

INT: 162 m<sup>2</sup> EXT: 5 m<sup>2</sup>

Scale in meters. Indicative only. Dimensions are approximate. All information contained herein is gathered from sources we believe to be reliable. However, we cannot guarantee its accuracy and interested persons should rely on their own enquiries.