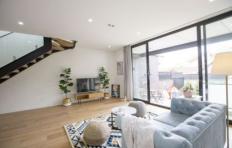

## 2/289 The Boulevard Miranda NSW

- three bedrooms all with built-in robes
- full-sized ensuites to master bedrooms
- sleek designer kitchens with island bench and quality Miele appliances
- designed by well renowned Couvaras Architects
- North facing aspect to living and alfresco entertaining courtyards
- convenient double basement garaging with internal access
- ample storage solutions throughout
- pet friendly
- easy access to major shopping complex, schools and sporting facilities
- Smart system wired throughout