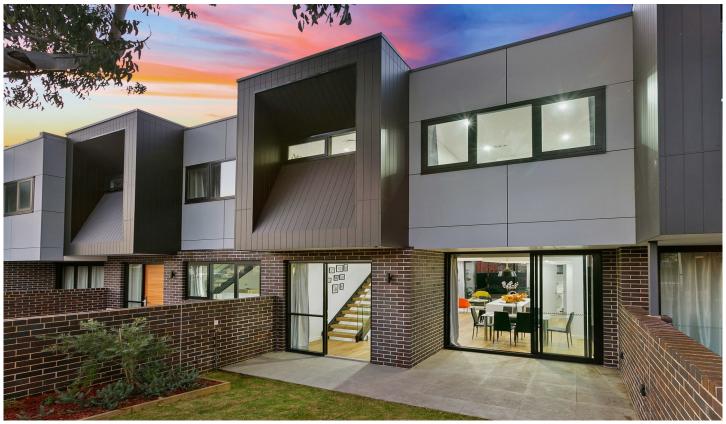

## 5/289-291 The Boulevarde Miranda NSW

- three bedrooms all with built-in robes
- full-sized ensuites to master bedrooms
- sleek designer kitchens with island bench and quality Miele appliances
- designed by well renowned Couvaras Architects
- North facing aspect to living and alfresco entertaining courtyards
- convenient double basement garaging with internal access
- ample storage solutions throughout
- pet friendly
- easy access to major shopping complex, schools and sporting facilities
- Smart system wired throughout