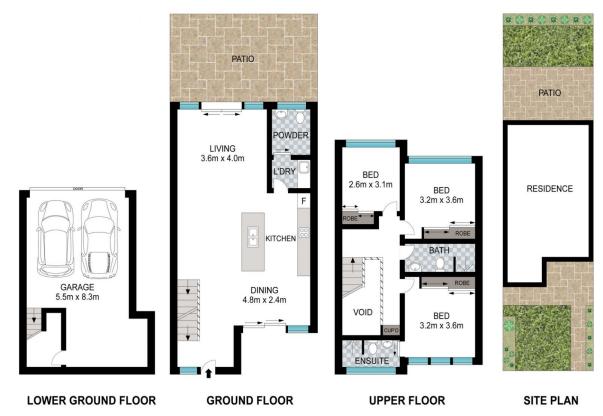

## 5/289-291 The Boulevarde Miranda NSW

- three bedrooms all with built-in robes
- full-sized ensuites to master bedrooms
- sleek designer kitchens with island bench and quality Miele appliances
- designed by well renowned Couvaras Architects
- North facing aspect to living and alfresco entertaining courtyards
- convenient double basement garaging with internal access
- ample storage solutions throughout
- pet friendly
- easy access to major shopping complex, schools and sporting facilities
- Smart system wired throughout

Strata: \$473.50 per Qtr

3 📭 2 🖺 2 🗬

**Building Size**: 181 sqm **Land Size**: 290 sqm

View: https://www.singerresidential.com.au/57

1298

Joshua Singer 02 9528 8738

Trisha Singer 0405143152

INT: 168 m<sup>2</sup> EXT: 24 m<sup>2</sup>