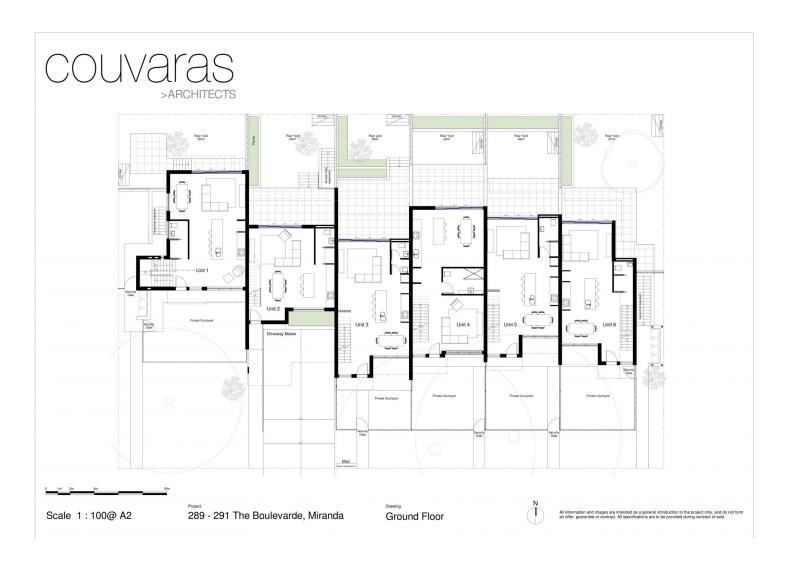

## 5/289-291 The Boulevarde Miranda NSW

- three bedrooms all with built-in robes
- full-sized ensuites to master bedrooms
- sleek designer kitchens with island bench and quality Miele appliances
- designed by well renowned Couvaras Architects
- North facing aspect to living and alfresco entertaining courtyards
- convenient double basement garaging with internal access
- ample storage solutions throughout
- pet friendly
- easy access to major shopping complex, schools and sporting facilities
- Smart system wired throughout