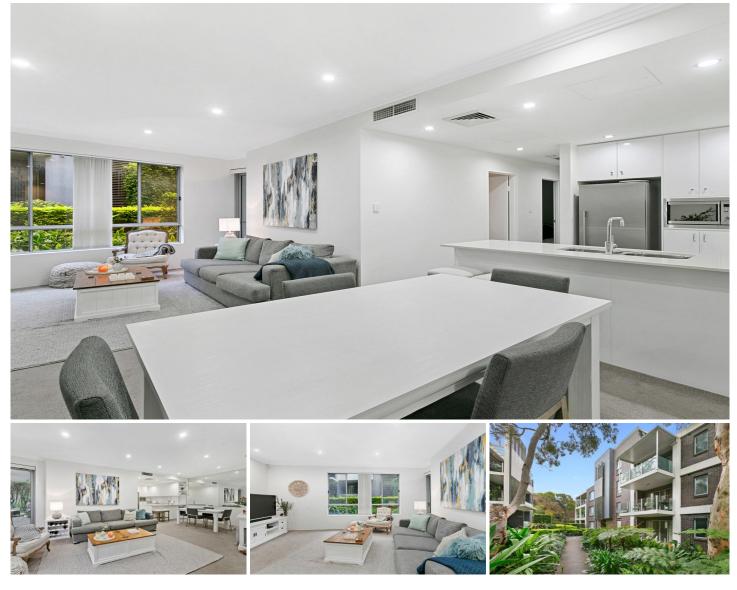

## 25/55 Auburn Street Sutherland NSW

This lovely garden apartment is located in the fabulous 'Shire Apartments' complex.

Situated at the rear of the building and surrounded by the established garden this unit offers 2 generous bedrooms ( with built-ins), spacious lounge and dining area and a stunning kitchen complete with SMEG appliances. Features include:

- -Large balcony perfect for entertaining
- -Full Brick Construction
- -Internal Laundrv
- -Video intercom
- -Ducted zoned air conditioning
- -Security building and lock up garage

-Walking distance to station and shops