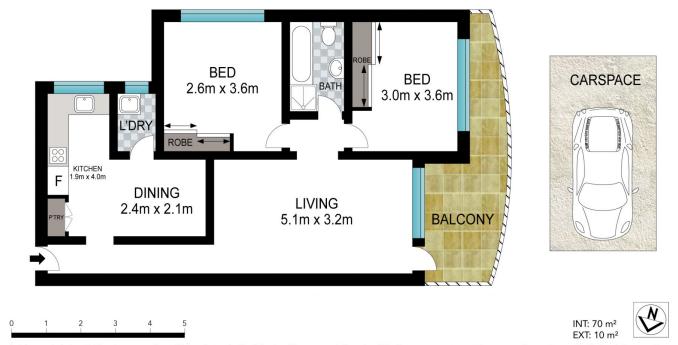

## 9/23-25 Myra Road Dulwich Hill NSW

This apartment will be perfect for those who wish to be close to Sydney CBD whilst still enjoying a village lifestyle. With plenty of natural light and a perfect floor plan, this well presented 2-bedroom apartment set on the top floor of a classic security apartment dwelling and with a sought after address that places Dulwich Grove light rail and train stations, the local village hub of cafes, eateries, and shops, all within easy stroll.

## **Features**

- \* 2 Large Bedrooms with Built-ins
- \* An updated eat-in kitchen
- \* Lovely bathroom with separate bath-tub and shower
- \* Large sunny balcony with views
- \* Spacious open plan living area with air-con
- \* Internal Laundry

## 2 📭 1 🖺 1 😭

Price : \$ 700,000 Building Size : 73 sqm

View: https://www.singerresidential.com.au/57

12982

Izabela Varnavelias 0416 102 930

Joshua Singer 02 9528 8738

cale in metres. Indicative only. Dimensions are approximate. All information contained herein is gathered from sources we believe to be reliable. However, we cannot guarantee its accuracy and interested persons should rely on their own enquiries