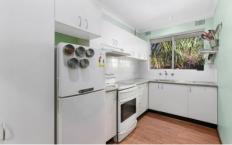

## **Features**

- \* 2 Large Bedrooms with Built-ins
- \* An updated eat-in kitchen
- \* Lovely bathroom with separate bath-tub and shower
- \* Large sunny balcony with views
- \* Spacious open plan living area with air-con
- \* Internal Laundry