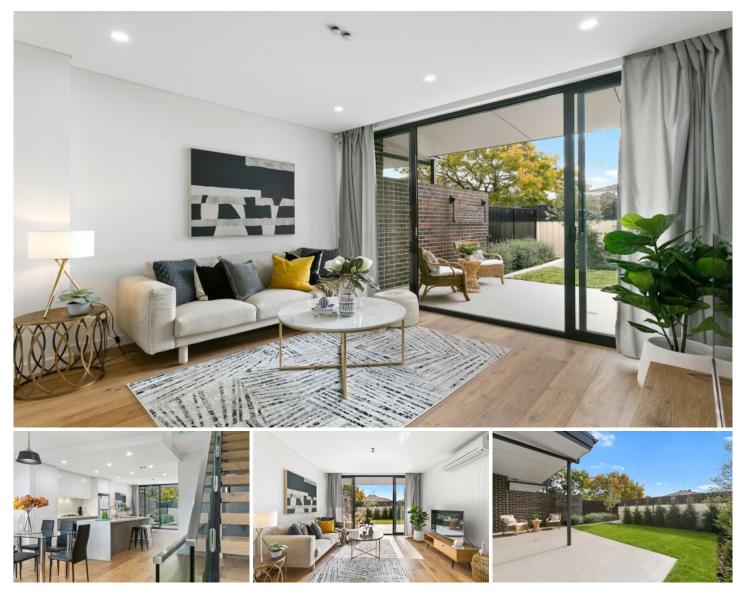

## 6/289-291 The Boulevarde Miranda NSW

- three bedrooms all with built-in robes

- full-sized ensuites to master bedrooms

- sleek designer kitchens with island bench and quality Miele appliances

- designed by well renowned Couvaras Architects

- North facing aspect to living and alfresco entertaining courtyards

- convenient double basement garaging with internal access

- ample storage solutions throughout
- pet friendly

- easy access to major shopping complex, schools and sporting facilities

- Smart system wired throughout

Strata: \$473.50 per Qtr

Price

View

- : \$ 1,025,000
- Building Size : 181 sqm Land Size
  - : 290 sqm
  - : https://www.singerresidential.com.au/57
    - 12980

Joshua Singer 02 9528 8738