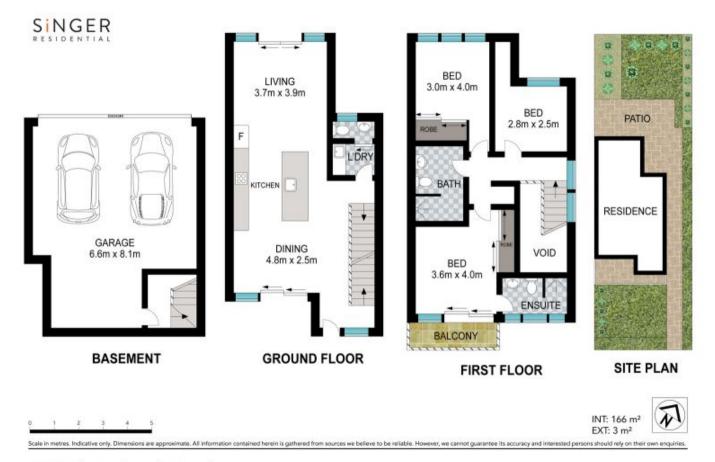

- Smart system wired throughout

Strata: \$473.50 per Qtr

Price

View

- : \$ 1,025,000
- Building Size : 181 sqm Land Size
  - : 290 sqm
  - : https://www.singerresidential.com.au/57
    - 12980

Joshua Singer 02 9528 8738