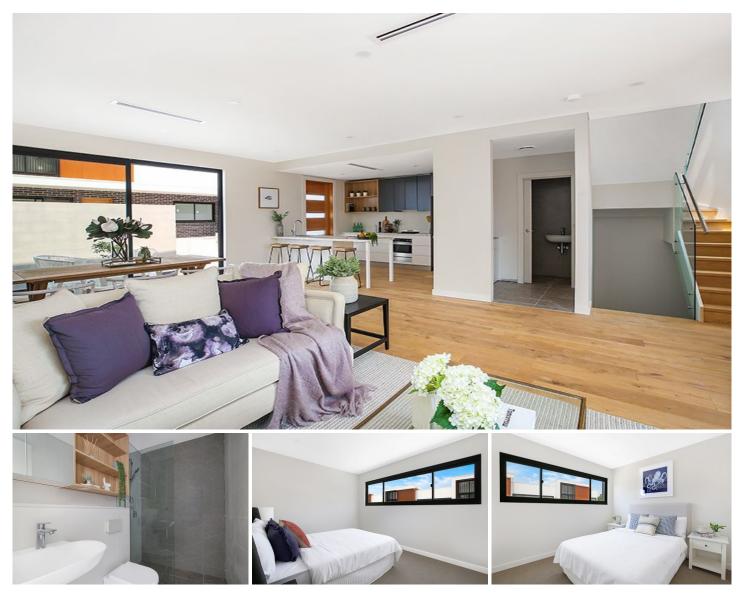

#### 4/12-16 Durbar Avenue Kirrawee NSW

Features include:

- Spacious and light-filled open plan living and dining area

- Chic kitchen with stone benchtops, glass splashbacks and fitted with -

Miele appliances

- Private paved double courtyard, perfect for entertaining all year round

- Ducted reverse cycle air conditioning and gas boosted hot water solar systems

- The abundance of storage and all come with a double lock-up garage

- Walking distance to both Gymea and Kirrawee Train Stations

- Within 350 meters walking distance to the brand new South Village which