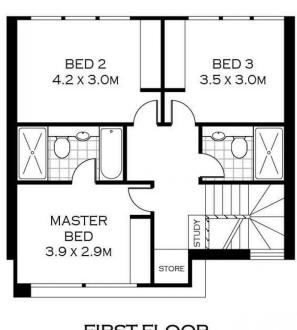

## UNIT 1,2,3,4, 12-16 DURBAR AVENUE

### KIRRAWEE

INT:161.04m<sup>2</sup>

LOWER GROUND FLOOR

## GROUND FLOOR