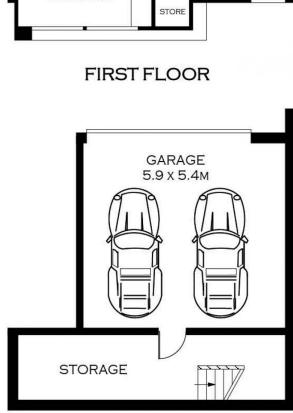

Kirrawee NSW

Features include:

- Spacious and light-filled open plan living and dining area

- Chic kitchen with stone benchtops, glass splashbacks and fitted with -

Miele appliances

- Private paved double courtyard, perfect for entertaining all year round

- Ducted reverse cycle air conditioning and gas boosted hot water solar systems

- The abundance of storage and all come with a double lock-up garage

- Walking distance to both Gymea and Kirrawee Train Stations

- Within 350 meters walking distance to the brand new South Village which

#### 3 🛤 2 🚰 2 🛱

Building Size : 161 sqm

Land Size

View

: 178 sqm : https://www.singerresidential.com.au/57 12967



Joshua Singer 02 9528 8738

## UNIT 1,2,3,4, 12-16 DURBAR AVENUE

### KIRRAWEE



INT:161.04m<sup>2</sup>



LOWER GROUND FLOOR



## GROUND FLOOR