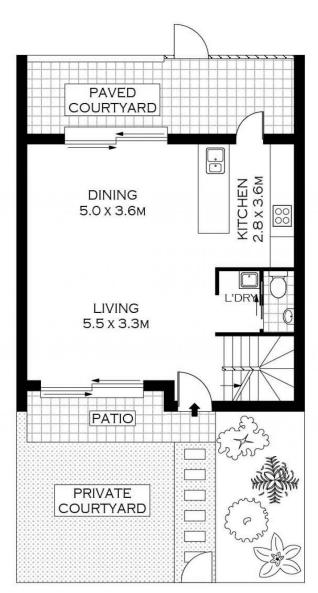

res include:

- Spacious and light-filled open plan living and dining area

- Chic kitchen with stone benchtops, glass splashbacks and fitted with -

Miele appliances

- Private paved double courtyard, perfect for entertaining all year round

- Ducted reverse cycle air conditioning and gas boosted hot water solar systems

- The abundance of storage and all come with a double lock-up garage

- Walking distance to both Gymea and Kirrawee Train Stations

- Within 350 meters walking distance to the brand new South Village which

#### 3 🛤 2 🚰 2 🛱

Building Size : 161 sqm

Land Size

View

: 178 sqm : https://www.singerresidential.com.au/57 12967



Joshua Singer 02 9528 8738

## UNIT 1,2,3,4, 12-16 DURBAR AVENUE

### KIRRAWEE



INT:161.04m<sup>2</sup>



LOWER GROUND FLOOR



## GROUND FLOOR