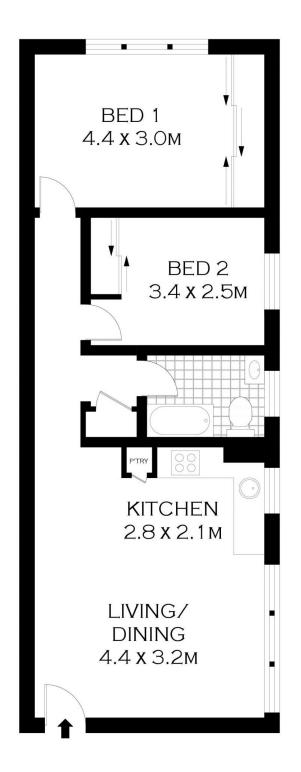

## 4/25 Orpington Street Ashfield NSW

Located in one of Ashfield's most sought after streets, this elevated ground floor featuring 2 bedrooms all with built-in robes, offers the entry point to the most popular Inner West area.

This unit is the perfect for first home buyers, investors and buyers looking to downsize Key Features:

- Two good sized bedrooms with built-in robes
- Open plan living and dining area with natural light
- Modern kitchen with gas cooking, stainless steel appliances and ample cupboard space
- Renovated bathroom with bathtub to relax & unwind
- Car space at the rear of the block
- Small private complex double brick unit
- Short stroll to Ashfield Station, Mall, schools and Ashfield Park, City-bound buses and Ashfield Aquatic Centre

## **GROUND FLOOR**

INT:58.50m<sup>2</sup>