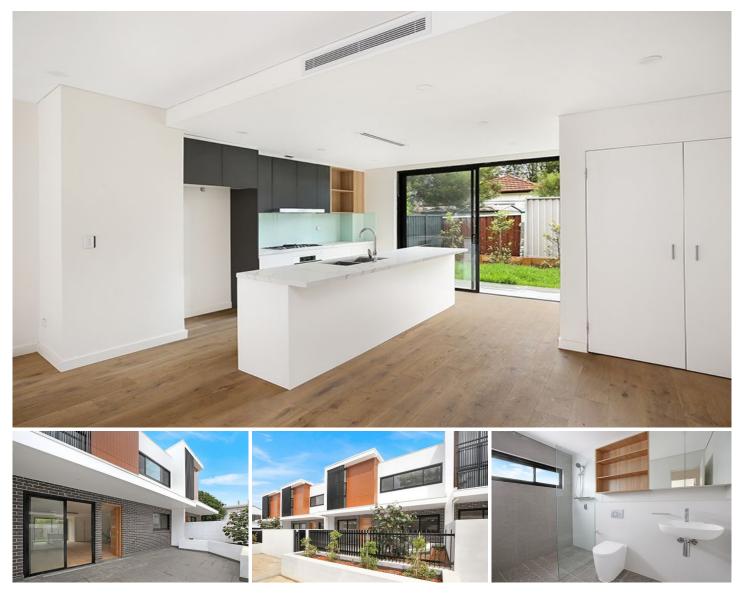

## SiNGER RESIDENTIAL

6/12-16 Durbar Avenue Kirrawee NSW

Introducing Kirrawee's newest development of nine boutique luxury townhouses. This stylish lifestyle boasts easy living, security, and convenience. The project offers a four-bedroom townhouse with beautifully manicured gardens all designed by Couvaras Architects.

Features include:

- Spacious and light-filled open plan living and dining area - Chic kitchen with stone benchtops, glass splashbacks and fitted with -

Miele appliances

Floors

- Private paved and grassed courtyard, perfect for entertaining all year round