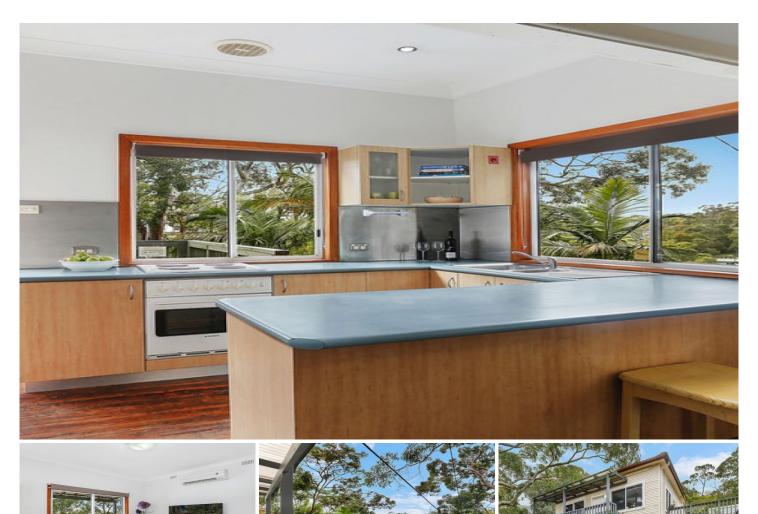

- Interior charm enhanced by timber floors and high ceilings
- The single-level layout offers separate living and dining spaces
- Broad north facing deck to entertain against a bush backdrop
- Expansive level lawns provide ideal places for kids to play
- Covered alfresco meals/barbecue area, landscaped gardens
- Bright well-equipped kitchen, good sized shower bathroom