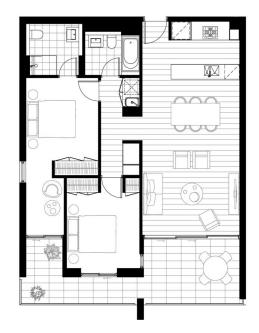

## 2 📮 2 🚍 1 🖨

Price : \$ 765,000 Building Size : 98 sqm

View: https://www.singerresidential.com.au/57

12961

Joshua Singer 02 9528 8738

Trisha Singer 0405143152

ISSUED: 23/05/2016