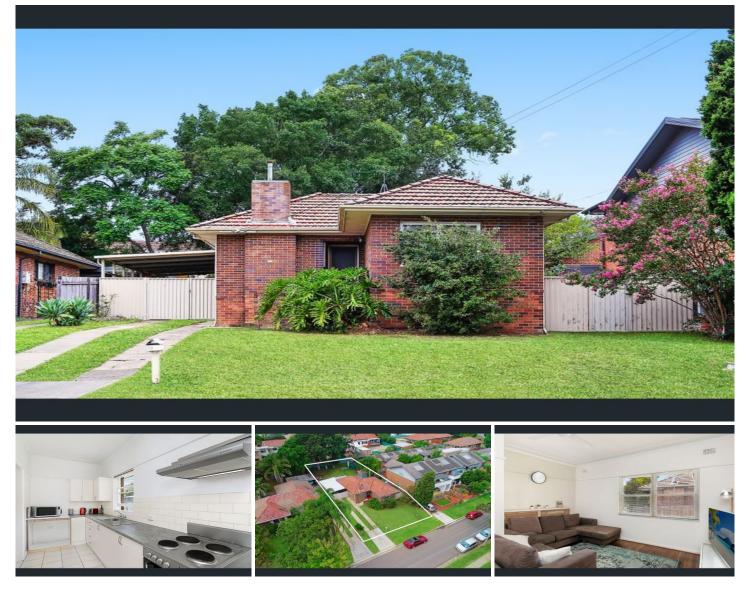

## 22 Montgomery Street Miranda NSW

- Light-filled living room plus separate dining and sunroom

- Great sized child-friendly backyard offers future potential - Neatly maintained kitchen complete with freestanding oven

- Both double bedrooms are appointed with built-in wardrobes

- The tidy bathroom includes a combined bath and shower, second  $\ensuremath{\mathsf{w/c}}$ 

- Secure carport, off-street parking, walk to bus transport

-Walking distance to multiple schools and surrounding parks

- A short drive from Cronulla's beaches and lifestyle attractions

## 2 🎮 1 🚔 3 🛱

Land Size : 645 sqm View : https://www.singerresidential.com.au/57129 59

Tara Sharma 0424733345

Joshua Singer 02 9528 8738