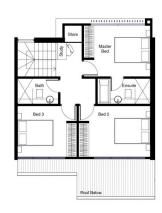

Joshua Singer 02 9528 8738

Trisha Singer 0405143152

3 Bed + Study Unit 1,2,3 & 4 Scale 1 : 100@ A3 Area : 112m<sup>2</sup> total External Area : 42.5m<sup>2</sup> + 16.5m<sup>2</sup> Units : 1,2,3 & 4

\_\_\_\_1m 12-16 Durbar Avenue, Kirrawee

2m 3m 4m 5m

Unit 1,2,3 & 4

Note: Balconies and external area vary throughout Unit Types. Unit(s) specified refer to internal layout only. Balcony size and type are to be clarified by agent.

All information and images are intended as a general introduction to the project only, and do not form an offer, guarantee or contract. All individual unit specifications are to be provided during contract of sale.