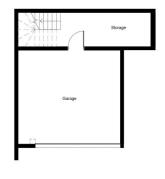

Joshua Singer 02 9528 8738

Trisha Singer 0405143152

3 Bed + Study Unit 1,2,3 & 4 Scale 1 : 100@ A3 Area : 112m<sup>2</sup> total External Area : 42.5m<sup>2</sup> + 16.5m<sup>2</sup> Units : 1,2,3 & 4

\_\_\_\_1m 12-16 Durbar Avenue, Kirrawee

2m 3m 4m 5m

Unit 1,2,3 & 4

Note: Balconies and external area vary throughout Unit Types. Unit(s) specified refer to internal layout only. Balcony size and type are to be clarified by agent.

All information and images are intended as a general introduction to the project only, and do not form an offer, guarantee or contract. All individual unit specifications are to be provided during contract of sale.