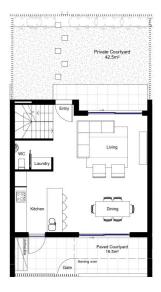

Joshua Singer 02 9528 8738

Trisha Singer 0405143152

3 Bed + Study Unit 1,2,3 & 4 Scale 1 : 100@ A3 Area : 112m<sup>2</sup> total External Area : 42.5m<sup>2</sup> + 16.5m<sup>2</sup> Units : 1,2,3 & 4

\_\_\_\_1m 12-16 Durbar Avenue, Kirrawee

2m 3m 4m 5m

Unit 1,2,3 & 4

Note: Balconies and external area vary throughout Unit Types. Unit(s) specified refer to internal layout only. Balcony size and type are to be clarified by agent.

All information and images are intended as a general introduction to the project only, and do not form an offer, guarantee or contract. All individual unit specifications are to be provided during contract of sale.