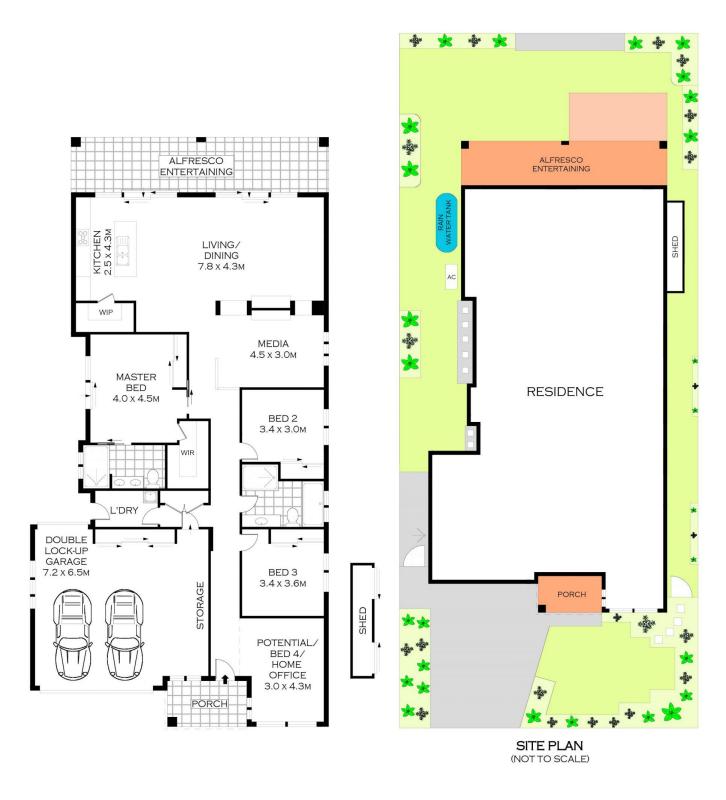

## 15 Whitehaven Street Greenhills Beach NSW

A rare opportunity to purchase this modern single level residence in the sought after estate of Greenhills Beach. Boasting spacious light-filled interiors, easy open plan living, and entertaining areas, it is the perfect low maintenance family entertainer.

Located only moments from Cronulla's pristine surf beaches, walking tracks and Cafes.

- Light-filled open floor plan, multiple living & entertaining spaces
- Caesarstone kitchen with gas cooking & walk-in pantry
- Spacious bedrooms, master with walk-in wardrobe and ensuite
- A flexible fourth bedroom, home office, lounge room
- Main bathroom with freestanding bath, tiled floor-to-ceiling
- Oversized double garage with drive through access for

## 4 🖰 2 🔓 4 🖨

**Building Size**: 259 sqm **Land Size**: 565 sqm

View : https://www.singerresidential.com.au/57

12954

Joshua Singer 02 9528 8738

Trisha Singer 0405143152

0 1 2 3 5 SCALE (METRES)

PLANS SHOWN ONLY INDICATIVE OF LAYOUT. DIMENSIONS ARE APPROXIMATE. Floor plans by www.remaustralia.com Ref. No: 13646