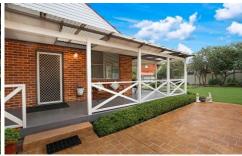

## **Key Features**

- \* 3 generous bedrooms all with Bult in Robes
- \* Separate Lounge room with functional fireplace Jetmaster
- \* Formal dining room
- \* kitchen with gas cooking & combi oven plus convection oven plus warming drawer
- \* Bathroom with combined bath & shower
- \* Separate large family area opens to large covered deck
- \* Ducted Airconditioning
- \* L shaped covered decking
- \* Laundry with 2nd Bathroom
- \* Breathtaking landscaped outdoor entertaining