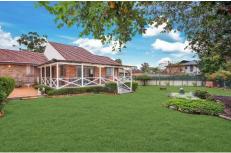

## **Key Features**

- \* 3 generous bedrooms all with Bult in Robes
- \* Separate Lounge room with functional fireplace Jetmaster
- \* Formal dining room
- \* kitchen with gas cooking & combi oven plus convection oven plus warming drawer
- \* Bathroom with combined bath & shower
- \* Separate large family area opens to large covered deck
- \* Ducted Airconditioning
- \* L shaped covered decking
- \* Laundry with 2nd Bathroom
- \* Breathtaking landscaped outdoor entertaining