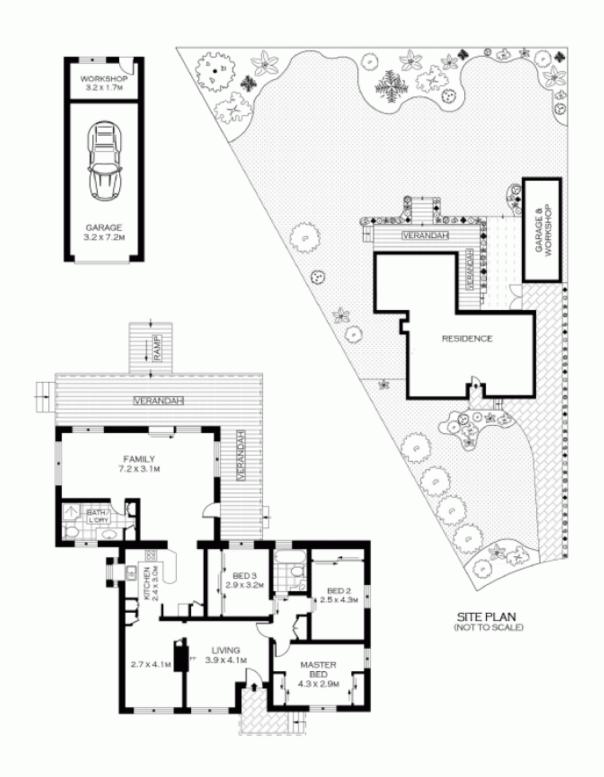

## 35 Kardella Crescent Narwee NSW

This is a truly impressive property offering the perfect family home.

## **Key Features**

- \* 3 generous bedrooms all with Bult in Robes
- \* Separate Lounge room with functional fireplace Jetmaster
- \* Formal dining room
- \* kitchen with gas cooking & combi oven plus convection oven plus warming drawer
- \* Bathroom with combined bath & shower
- \* Separate large family area opens to large covered deck
- \* Ducted Airconditioning
- \* L shaped covered decking
- \* Laundry with 2nd Bathroom
- \* Breathtaking landscaped outdoor entertaining

## 3 🕮 2 🔓 1 🖨

Land Size: 989 sqm

View: https://www.singerresidential.com.au/57129

53

Joshua Singer 02 9528 8738

Tara Sharma 0424733345

INT: 121.04m<sup>2</sup>