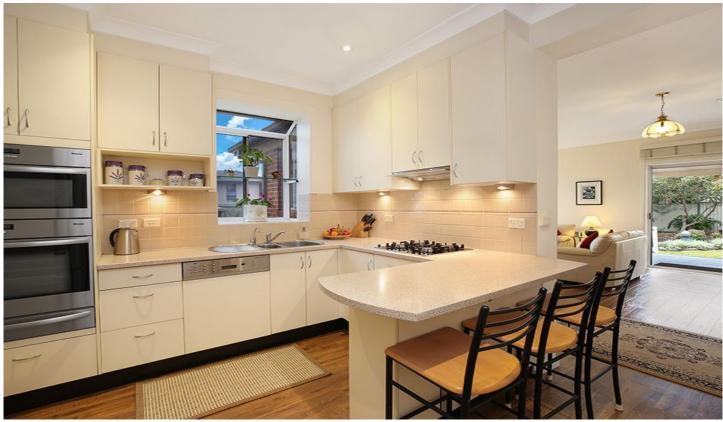

## **Key Features**

- \* 3 generous bedrooms all with Bult in Robes
- \* Separate Lounge room with functional fireplace Jetmaster
- \* Formal dining room
- \* kitchen with gas cooking & combi oven plus convection oven plus warming drawer
- \* Bathroom with combined bath & shower
- \* Separate large family area opens to large covered deck
- \* Ducted Airconditioning
- \* L shaped covered decking
- \* Laundry with 2nd Bathroom
- \* Breathtaking landscaped outdoor entertaining