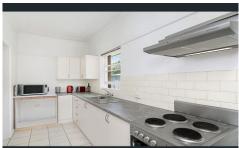

## 22 Montgomery Street Miranda NSW

- Light-filled living room plus separate dining and sunroom
- Great sized child-friendly backyard offers future potential
- Neatly maintained kitchen complete with freestanding oven
- Both double bedrooms are appointed with built-in wardrobes
- The tidy bathroom includes a combined bath and shower, second  $\mbox{\ensuremath{w/c}}$
- Secure carport, off-street parking, walk to bus transport
- -Walking distance to multiple schools and surrounding parks
- A short drive from Cronulla's beaches and lifestyle attractions