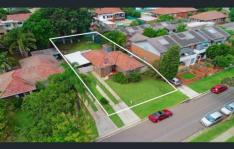

## 22 Montgomery Street Miranda NSW

- Light-filled living room plus separate dining and sunroom
- Great sized child-friendly backyard offers future potential
- Neatly maintained kitchen complete with freestanding oven
- Both double bedrooms are appointed with built-in wardrobes
- The tidy bathroom includes a combined bath and shower, second  $\mbox{\ensuremath{w/c}}$
- Secure carport, off-street parking, walk to bus transport
- -Walking distance to multiple schools and surrounding parks
- A short drive from Cronulla's beaches and lifestyle attractions

2 📭 1 🔓 3 😭

Land Size: 645 sqm

View: https://www.singerresidential.com.au/57129

50

Tara Sharma 0424733345

Joshua Singer 02 9528 8738