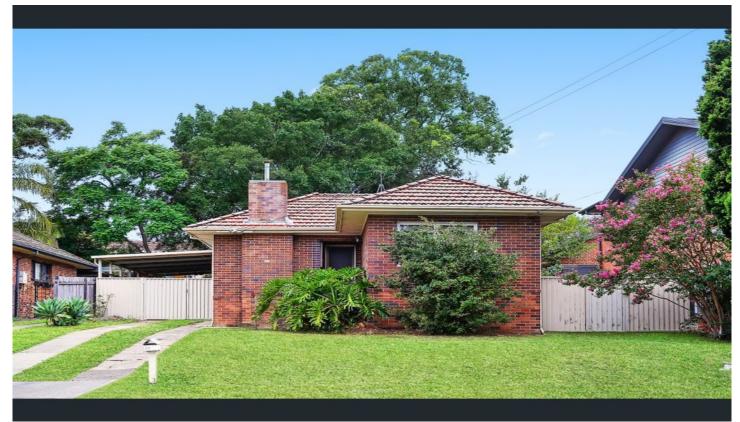

## 22 Montgomery Street Miranda NSW

- Light-filled living room plus separate dining and sunroom
- Great sized child-friendly backyard offers future potential
- Neatly maintained kitchen complete with freestanding oven
- Both double bedrooms are appointed with built-in wardrobes
- The tidy bathroom includes a combined bath and shower, second  $\mbox{\ensuremath{w/c}}$
- Secure carport, off-street parking, walk to bus transport
- -Walking distance to multiple schools and surrounding parks
- A short drive from Cronulla's beaches and lifestyle attractions