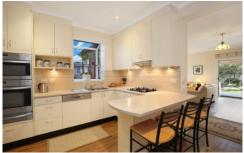

## **Key Features**

- \* 3 generous bedrooms all with Bult in Robes \* Separate Lounge room with functional fire place -Jetmaster
- \* Formal dining room
- \* kitchen with gas cooking & combi oven plus convection oven plus warming drawer
- \* Bathroom with combined bath & shower
- \* Separarte large family area opens to large covered deck
- \* Ducted Airconditioning
- \* L shaped covered decking
- \* Laundry with 2nd Bathroom