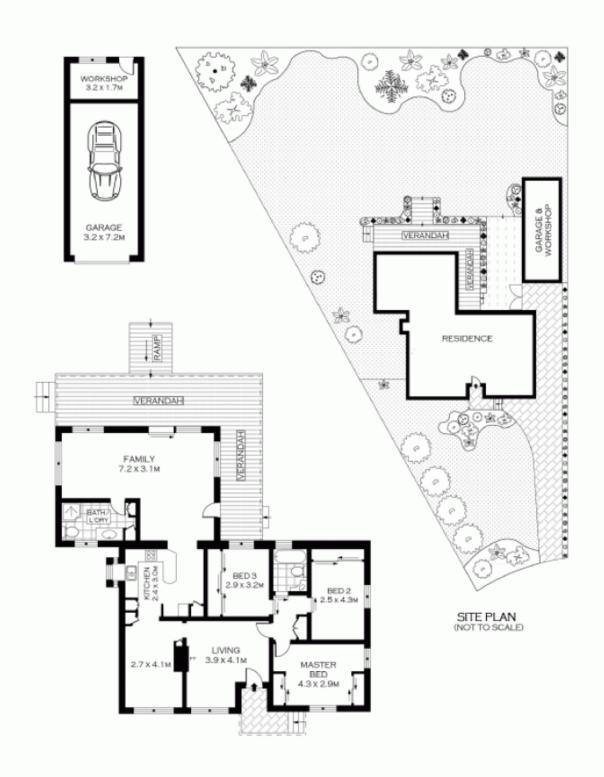

## 35 Kardella Crescent Narwee NSW

This is a truly impressive property offering a wealth of opportunity to a wide range of buyers and situated within walkning distance to train station and shops

## **Key Features**

- \* 3 generous bedrooms all with Bult in Robes \* Separate Lounge room with functional fire place -Jetmaster
- \* Formal dining room
- \* kitchen with gas cooking & combi oven plus convection oven plus warming drawer
- \* Bathroom with combined bath & shower
- \* Separarte large family area opens to large covered deck
- \* Ducted Airconditioning
- \* L shaped covered decking
- \* Laundry with 2nd Bathroom

## 3 📭 2 🖺 1 🗬

Land Size: 989 sqm

View : https://www.singerresidential.com.au/57129

Izabela Varnavelias 0416 102 930

Joshua Singer 02 9528 8738

INT: 121.04m<sup>2</sup>