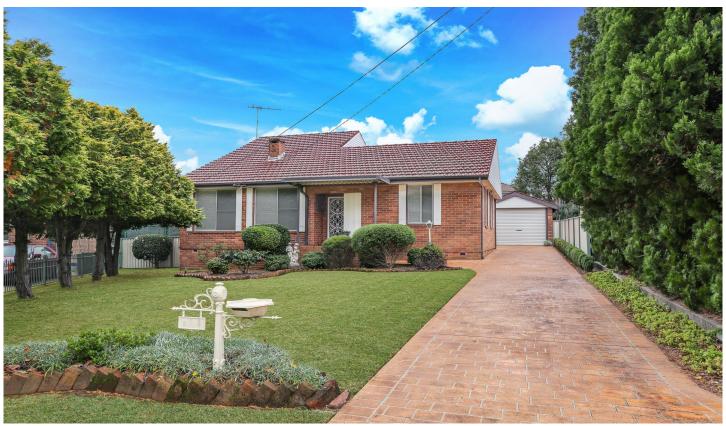

## 35 Kardella Crescent Narwee NSW

This is a truly impressive property offering a wealth of opportunity to a wide range of buyers and situated within walkning distance to train station and shops

## **Key Features**

- \* 3 generous bedrooms all with Bult in Robes \* Separate Lounge room with functional fire place -Jetmaster
- \* Formal dining room
- \* kitchen with gas cooking & combi oven plus convection oven plus warming drawer
- \* Bathroom with combined bath & shower
- \* Separarte large family area opens to large covered deck
- \* Ducted Airconditioning
- \* L shaped covered decking
- \* Laundry with 2nd Bathroom

## 3 📭 2 🖺 1 🗬

Land Size: 989 sqm

View : https://www.singerresidential.com.au/57129

Izabela Varnavelias 0416 102 930

Joshua Singer 02 9528 8738

INT: 121.04m<sup>2</sup>