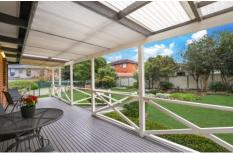

## **Key Features**

- \* 3 generous bedrooms all with Bult in Robes \* Separate Lounge room with functional fire place -Jetmaster
- \* Formal dining room
- \* kitchen with gas cooking & combi oven plus convection oven plus warming drawer
- \* Bathroom with combined bath & shower
- \* Separarte large family area opens to large covered deck
- \* Ducted Airconditioning
- \* L shaped covered decking
- \* Laundry with 2nd Bathroom