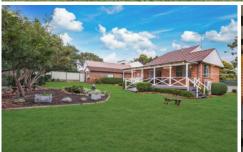

## 35 Kardella Crescent Narwee NSW

This is a truly impressive property offering a wealth of opportunity to a wide range of buyers and situated within walkning distance to train station and shops

## **Key Features**

- \* 3 generous bedrooms all with Bult in Robes \* Separate Lounge room with functional fire place -Jetmaster
- \* Formal dining room
- \* kitchen with gas cooking & combi oven plus convection oven plus warming drawer
- \* Bathroom with combined bath & shower
- \* Separarte large family area opens to large covered deck
- \* Ducted Airconditioning
- \* L shaped covered decking
- \* Laundry with 2nd Bathroom