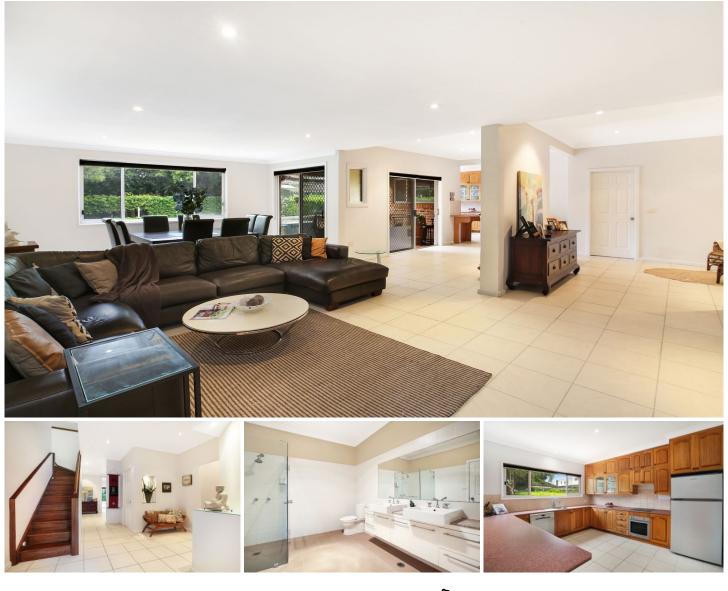

#### **19 High Street Cronulla NSW**

PROPERTY NEEDS TO BE SOLD on the 13th of April if not sold prior.

Building and Pest inspection Available for download

Size matters. Positioned in a prime location of Cronulla is this beautiful 4 Bedroom, North facing family home offering everything a growing family requires.

Within walking distance to the shire's wetlands, fishing grounds and nature reserves, this property has everything for the discerning buyer. Located 10 minutes stroll to Wanda beach, 5 minute walk to Woolooware Train Station, North Woolooware village shops, Woolooware golf course, 10-minute walk to Shark Park and situated in the catchment area for Woolooware high and Cronulla high.

### **Key Features**

| 4 🛤 2 📛 4 🛱 |
|-------------|
|             |

| Price                |
|----------------------|
| <b>Building Size</b> |
| Land Size            |
| Viow                 |

- :\$1,725,000
- : 272.2 sqm
- : 561 sqm