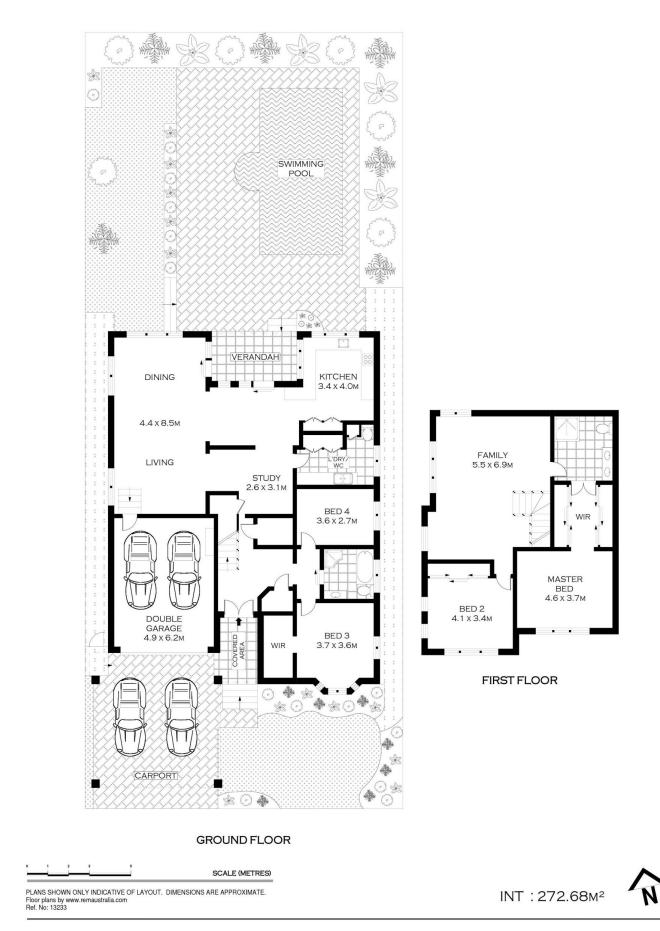

#### **19 High Street Cronulla NSW**

PROPERTY NEEDS TO BE SOLD on the 13th of April if not sold prior.

Building and Pest inspection Available for download

Size matters. Positioned in a prime location of Cronulla is this beautiful 4 Bedroom, North facing family home offering everything a growing family requires.

### **Key Features**

| 4 🛤 2 📛 4 🛱 |
|-------------|
|             |

| Price                |
|----------------------|
| <b>Building Size</b> |
| Land Size            |
| Viow                 |

- :\$1,725,000
- : 272.2 sqm
- : 561 sqm