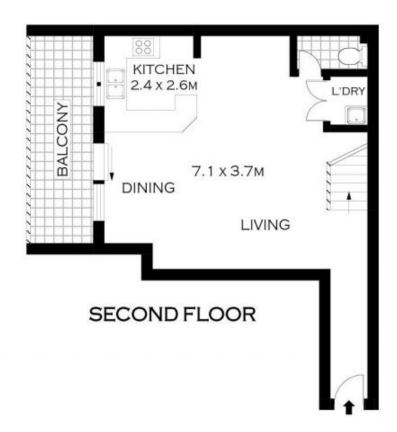

#### SPACE TO BURN

Investors and first home buyers please note: an opportunity like this does not come along every day. Situated in popular Miranda and an easy 50 metre stroll to Westfield and Miranda railway station is this gorgeous townhouse style unit. Set over two levels, this unit is quality from start to finish. Boasting unmatched floor space from the welcoming entrance flowing to a generous air conditioned living room leading to the large undercover balcony.