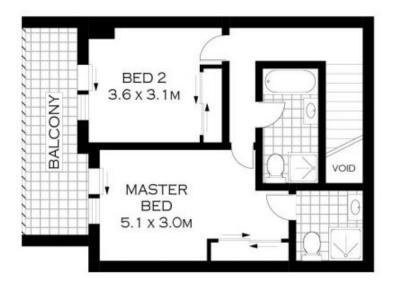

## 20/28-30 Urunga Parade Miranda NSW

#### SPACE TO BURN

Investors and first home buyers please note: an opportunity like this does not come along every day. Situated in popular Miranda and an easy 50 metre stroll to Westfield and Miranda railway station is this gorgeous townhouse style unit. Set over two levels, this unit is quality from start to finish. Boasting unmatched floor space from the welcoming entrance flowing to a generous air conditioned living room leading to the large undercover balcony.

## STRATA REPORT AVAILABLE

#### **Key Features**

- Modern kitchen, stainless steel appliances and dishwasher with plenty of

2 🔄 2 🔓 1 😭

**Price:** \$595,000

View: https://www.singerresidential.com.au/5712938



Joshua Singer 02 9528 8738



Trisha Singer 0405143152





# TOP FLOOR





INT: 92.98M2