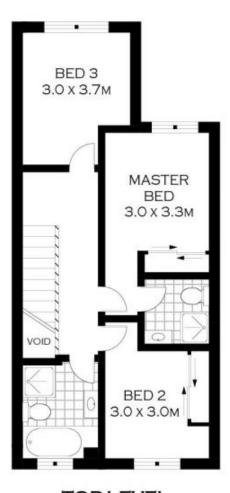

## Level 2/4/94 Karimbla Road Miranda NSW

This freshly painted, open plan living 2-level apartment boasts 3 upstairs bedrooms, 2 bathrooms and a huge downstairs living/dining area flowing out to a securely-walled private balcony. With doorstep access to shops and transport, this spacious unit presents multiple flexible floor plan options and convenient commuting for professional couples, young families, downsizers and investors.

TOP LEVEL

INT: 112.08<sub>M2</sub>