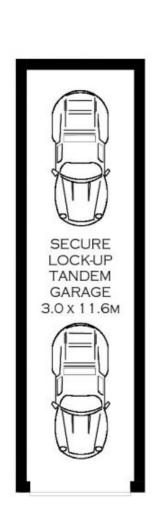

## Features:

Triple-pane floor-to-ceiling sliding door opening out to alfresco balcony

3 🚑 2 🚔 2 😭

Building Size: 164 sqm

View : https://www.singerresidential.com.au/57

12937

Joshua Singer 02 9528 8738

LEVEL TWO