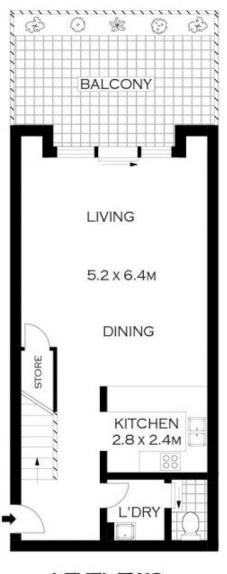

## Level 2/4/94 Karimbla Road Miranda NSW

This freshly painted, open plan living 2-level apartment boasts 3 upstairs bedrooms, 2 bathrooms and a huge downstairs living/dining area flowing out to a securely-walled private balcony. With doorstep access to shops and transport, this spacious unit presents multiple flexible floor plan options and convenient commuting for professional couples, young families, downsizers and investors.

## Features:

Triple-pane floor-to-ceiling sliding door opening out to alfresco balcony

3 🚑 2 🚔 2 😭

Building Size: 164 sqm

View : https://www.singerresidential.com.au/57

12937

Joshua Singer 02 9528 8738

LEVEL TWO