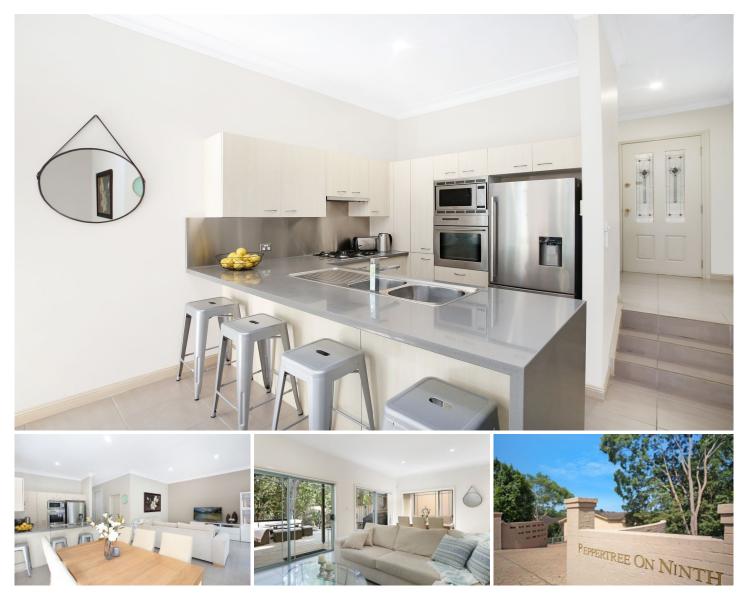

## 1/42-48 Ninth Avenue Jannali NSW

Featuring luxurious finishes, a spacious layout and an enviably private setting, this stylish 2 bedroom townhouse is positioned within a highly desired complex in the heart of Jannali

- Spacious open plan lounge and dining room flowing directly to the courtyard. Newly tiled floors with under floor heating

- Industrial style kitchen boasting Caesar stone bench tops, stainless steel splashback and appliances, gas cook top plus ample cupboard and bench space

- 2 enormous bedrooms. Master with walk in wardrobe and private balcony, second bedroom with built in wardrobe

- Large bathroom with tub recently updated with new shower screen and tiling

- Internal laundry with second toilet

- Private paved courtyard ideal for entertaining, children and pets