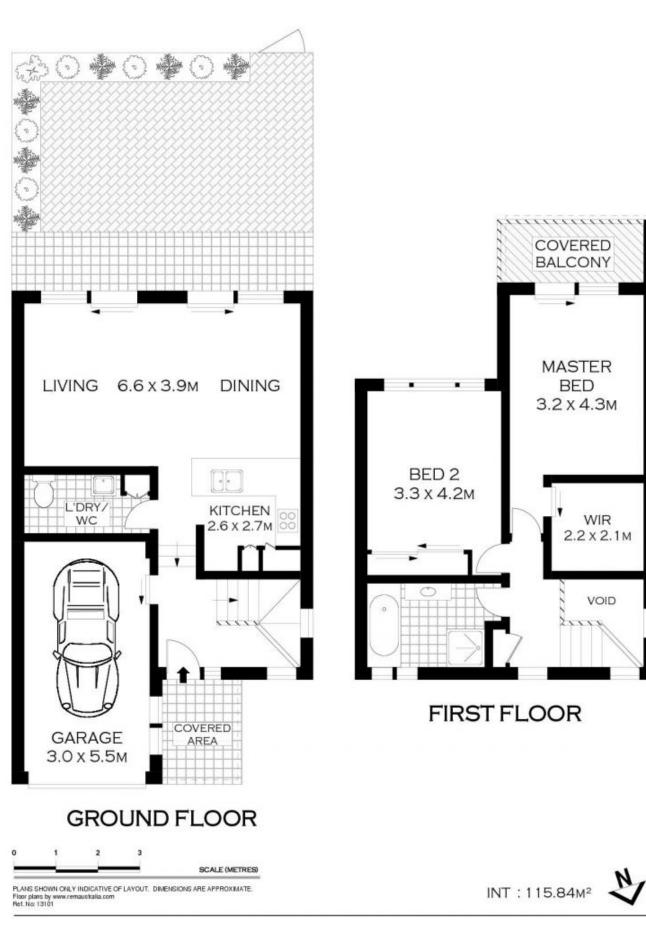

- Spacious open plan lounge and dining room flowing directly to the courtyard. Newly tiled floors with under floor heating

- Industrial style kitchen boasting Caesar stone bench tops, stainless steel splashback and appliances, gas cook top plus ample cupboard and bench space

- 2 enormous bedrooms. Master with walk in wardrobe and private balcony, second bedroom with built in wardrobe

- Large bathroom with tub recently updated with new shower screen and tiling

- Internal laundry with second toilet

- Private paved courtyard ideal for entertaining, children and pets

## 2 🎮 1 🚔 1 🚘

Building Size: 100 sqmView: https://www.singerresidential.com.au/5712934

Joshua Singer 02 9528 8738

1/42-48 NINTH AVENUE

JANNALI