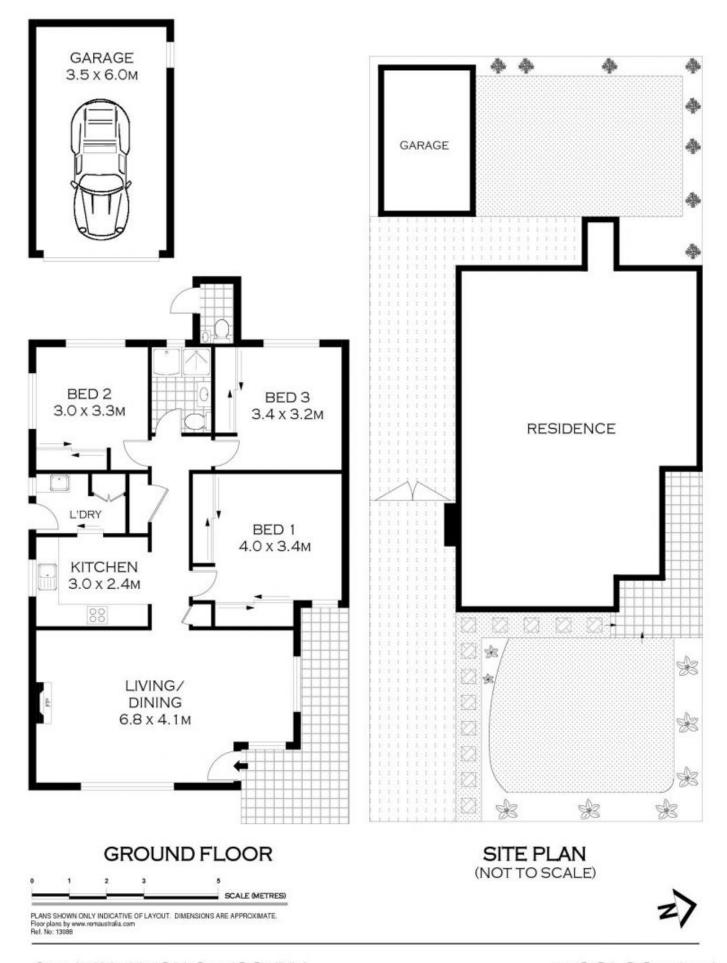

## 9B Edinburgh Crescent Woolooware NSW

This double brick, fully renovated 3-bedroom home offers peaceful contemporary living in a coveted oceanside locale. Embodying renowned local architect Wayne Bentley's passive design principles, the serene stand-alone residence uses natural light and air flow to enhance quality of life and promote well-being.

Featuring oversized windows, high ceilings with fans, superb designer décor and stunning finishes throughout, the home balances three generous bedrooms, resort-quality bathroom, chef's kitchen, laundry and a showpiece open plan living/dining zone with alfresco entertaining areas bathed in ocean breezes. 5 minutes to the beach and close to all amenities, this Stunning home welcomes discerning first home buyers, families, beach-loving downsizers and investors.

3 🚐 1 🔓 3 🗬

**Price** : \$ 1,200,000 **Land Size** : 332 sqm

View: https://www.singerresidential.com.au/57129

33

Joshua Singer 02 9528 8738

Trisha Singer 0405143152