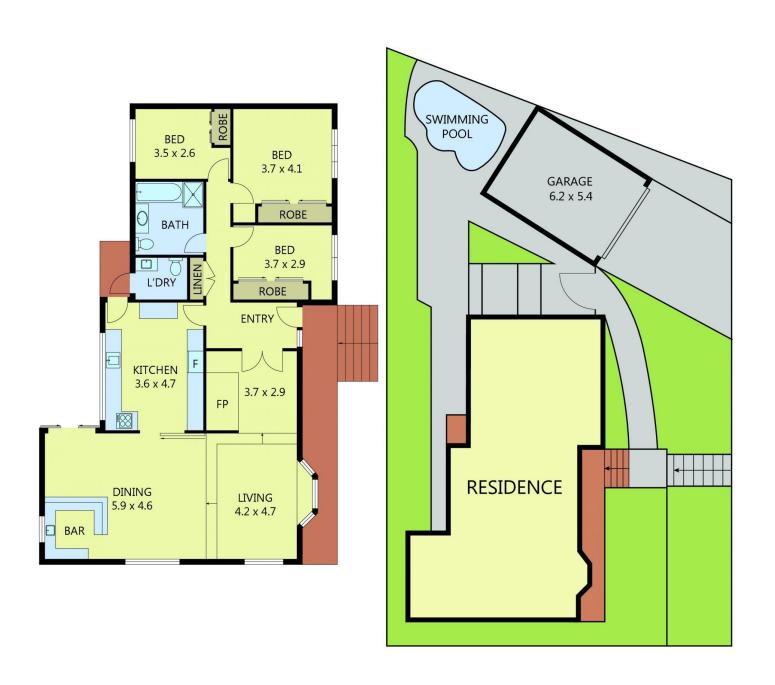

## 3 📭 1 🔓 2 😭

**Building Size**: 131 sqm **Land Size**: 651 sqm

View: https://www.singerresidential.com.au/57

12932

Joshua Singer 02 9528 8738

Trisha Singer 0405143152

Scale in metres. Indicative only. Dimensions are approximate. All information contained herein is gathered from sources we believe to be reliable. However we cannot guarantee its accuracy and interested parties should rely on their own enquiries.

**RESIDENCE** 

131m<sup>2</sup>