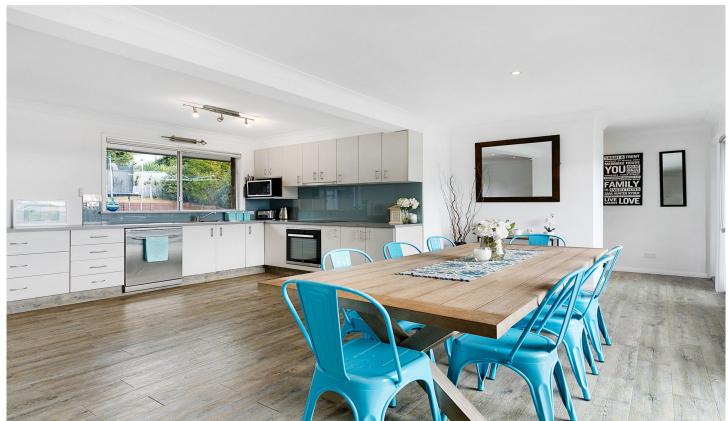

## 66 Croston Road Engadine NSW

Set amidst beautiful gardens and presenting with a fabulous north facing alfresco entertaining deck, this 2 level home is beautifully highlighted by light-filled interiors throughout. Located in close proximity to Marton Public School, transport and parks, this stylish home is perfect for growing families.

## Features include:

- Spacious and light-filled open plan kitchen and dining area.
- Option for a 2nd bathroom upstairs
- North facing entertainers deck
- 4 generous bedrooms
- 2 large yard areas
- Mancave/ teenagers retreat
- Large internal laundry