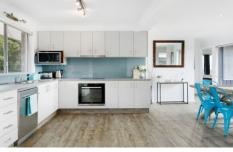

## 66 Croston Road Engadine NSW

Set amidst beautiful gardens and presenting with a fabulous north facing alfresco entertaining deck, this 2 level home is beautifully highlighted by light-filled interiors throughout. Located in close proximity to Marton Public School, transport and parks, this stylish home is perfect for growing families.

## Features include:

- Spacious and light-filled open plan kitchen and dining area.
- Option for a 2nd bathroom upstairs
- North facing entertainers deck
- 4 generous bedrooms
- 2 large yard areas
- Mancave/ teenagers retreat
- Large internal laundry