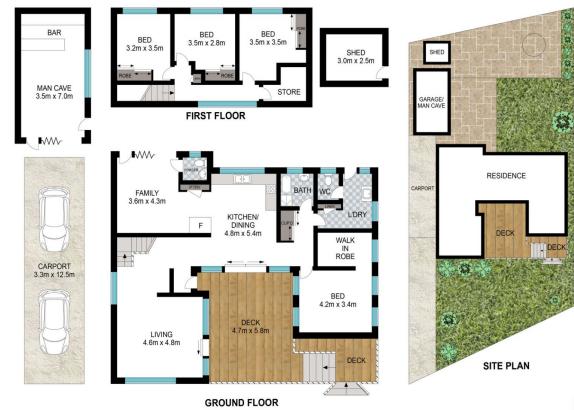

## 66 Croston Road Engadine NSW

Set amidst beautiful gardens and presenting with a fabulous north facing alfresco entertaining deck, this 2 level home is beautifully highlighted by light-filled interiors throughout. Located in close proximity to Marton Public School, transport and parks, this stylish home is perfect for growing families.

## Features include:

- Spacious and light-filled open plan kitchen and dining area.
- Option for a 2nd bathroom upstairs
- North facing entertainers deck
- 4 generous bedrooms
- 2 large yard areas
- Mancave/ teenagers retreat
- Large internal laundry

## 4 🕮 1 🟪 4 🕰

**Price** : \$ 1,000,000 **Land Size** : 773 sqm

View: https://www.singerresidential.com.au/57129

31

Joel Bethell 02 9528 8738

Joshua Singer 02 9528 8738

Scale in metres. Indicative only. Dimensions are approximate. All information contained herein is gathered from sources we believe to be reliable. However, we cannot guarantee its accuracy and interested persons should rely on their own enquiries.

INT: 166 m² EXT: 38 m²

66 Croston Road, Engadine