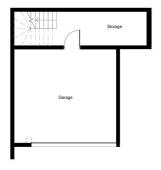

Joel Bethell 02 9528 8738

Unit 1,2,3 & 4

3 Bed + Study Unit 1,2,3 & 4

Scale 1:100@ A3

Area:112m² total

External Area:42.5m² + 16.5m²

Units:1,2,3 & 4

Note: Barconies and external area vary throughout Unit Types. Unit(s) specified refer to internal layout only. Barcony size and type are to be clarified by agent. All information and images are intended as a general introduction to the project only, and do not form an offer, guarantee or contract. All individual unit specifications are to be provided during contract of sale.