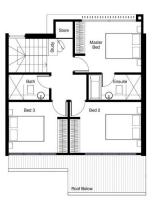

Joel Bethell 02 9528 8738

Unit 1,2,3 & 4

3 Bed + Study Unit 1,2,3 & 4

Scale 1:100@ A3

Area:112m² total

External Area:42.5m² + 16.5m²

Units:1,2,3 & 4

Note: Barconies and external area vary throughout Unit Types. Unit(s) specified refer to internal layout only. Barcony size and type are to be clarified by agent. All information and images are intended as a general introduction to the project only, and do not form an offer, guarantee or contract. All individual unit specifications are to be provided during contract of sale.