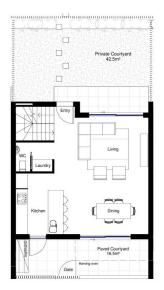

Joel Bethell 02 9528 8738

Unit 1,2,3 & 4

3 Bed + Study Unit 1,2,3 & 4

Scale 1:100@ A3

Area:112m² total

External Area:42.5m² + 16.5m²

Units:1,2,3 & 4

Note: Barconies and external area vary throughout Unit Types. Unit(s) specified refer to internal layout only. Barcony size and type are to be clarified by agent. All information and images are intended as a general introduction to the project only, and do not form an offer, guarantee or contract. All individual unit specifications are to be provided during contract of sale.