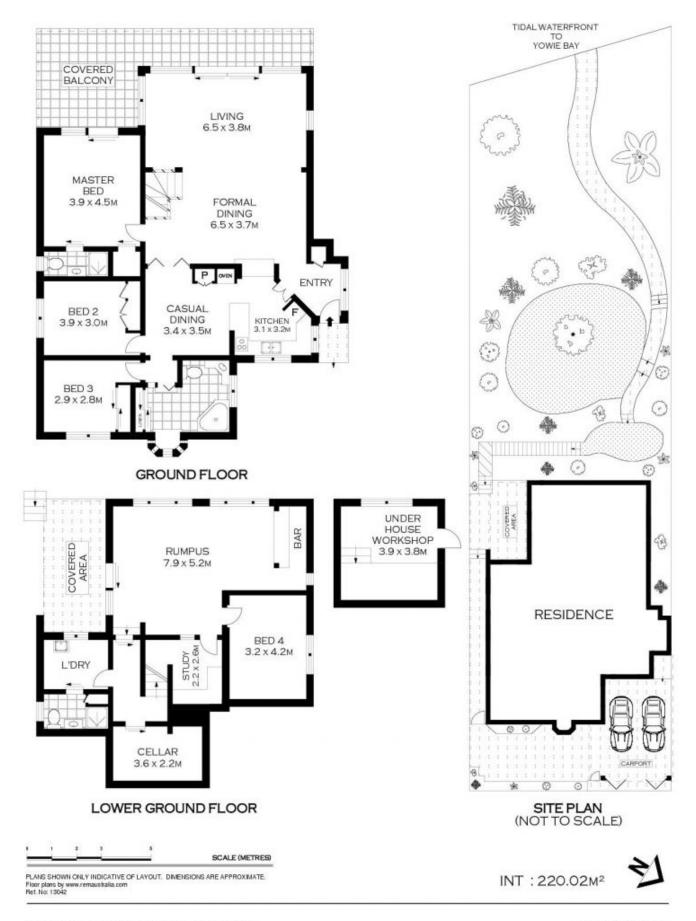

## 90 Matson Crescent Miranda NSW

This 4/5 bedroom, 3 bathroom family home offers multiple living areas ideal for the growing family.

Set in the dress circle of South Miranda/Yowie Bay, this tidal waterfront offers a unique opportunity to take possession straight away or renovate and create your dream river oasis with the potential to add a pool in the rear yard.

The property includes a rumpus room, office, wine cellar, multiple outdoor entertaining areas and a work shop on the third level.

One of the best locations in the Shire, with an abundance of wildlife and fish at your doorstep, this lifestyle property is worth investigating.

## 4 🕒 3 📛 3 🖨

**Price** : \$ 1,387,500 **Land Size** : 704 sqm

View: https://www.singerresidential.com.au/57129

28

Joshua Singer 02 9528 8738

Trisha Singer 0405143152