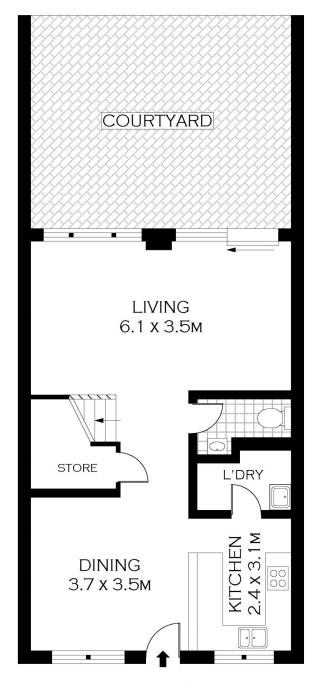

## 26/81 Bath Road Kirrawee NSW

Positioned at the rear of this resort-style complex is an immaculate private and quiet townhouse which offers bright spacious living flowing onto a tranquil courtyard with access to the common pool and tennis courts.

With a generous sense of space throughout, you will find well-proportioned open-plan interiors with multiple living and dining areas.

- Private entry, house-like feel with a leafy outlook.
- Large combined living and dining areas, seamlessly flowing into the courtyard.
- A spacious alfresco courtyard allowing ideal family entertaining.
- Three generous sized bedrooms with built-in robes, master with ensuite.
- Minutes from local sporting fields/shops/parks and transport.

3 📭 2 🖺 1 🗬

View: https://www.singerresidential.com.au/5712924

Joshua Singer 02 9528 8738

Trisha Singer 0405143152

**GROUND FLOOR** 

PLANS SHOWN ONLY INDICATIVE OF LAYOUT. DIMENSIONS ARE APPROXIMATE. Floor plans by www.remaustralia.com Ref. No: 12879