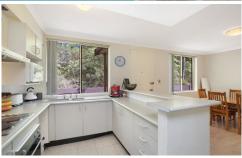

With a generous sense of space throughout, you will find well-proportioned open-plan interiors with multiple living and dining areas.

- Private entry, house-like feel with a leafy outlook.
- Large combined living and dining areas, seamlessly flowing into the courtyard.
- A spacious alfresco courtyard allowing ideal family entertaining.
- Three generous sized bedrooms with built-in robes, master with ensuite.
- Minutes from local sporting fields/shops/parks and transport.