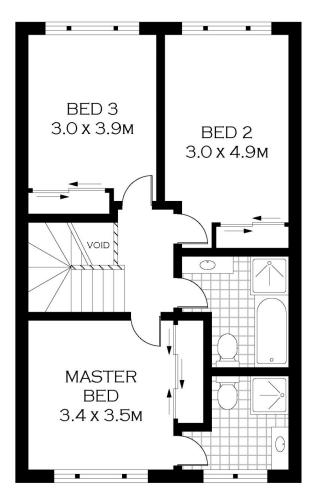

With a generous sense of space throughout, you will find well-proportioned open-plan interiors with multiple living and dining areas.

- Private entry, house-like feel with a leafy outlook.
- Large combined living and dining areas, seamlessly flowing into the courtyard.
- A spacious alfresco courtyard allowing ideal family entertaining.
- Three generous sized bedrooms with built-in robes, master with ensuite.
- Minutes from local sporting fields/shops/parks and transport.

FIRST FLOOR

INT: 120.78M<sup>2</sup>