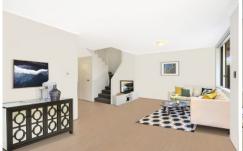

With a generous sense of space throughout, you will find well-proportioned open-plan interiors with multiple living and dining areas.

- Private entry, house-like feel with a leafy outlook.
- Large combined living and dining areas, seamlessly flowing into the courtyard.
- A spacious alfresco courtyard allowing ideal family entertaining.
- Three generous sized bedrooms with built-in robes, master with ensuite.
- Minutes from local sporting fields/shops/parks and transport.