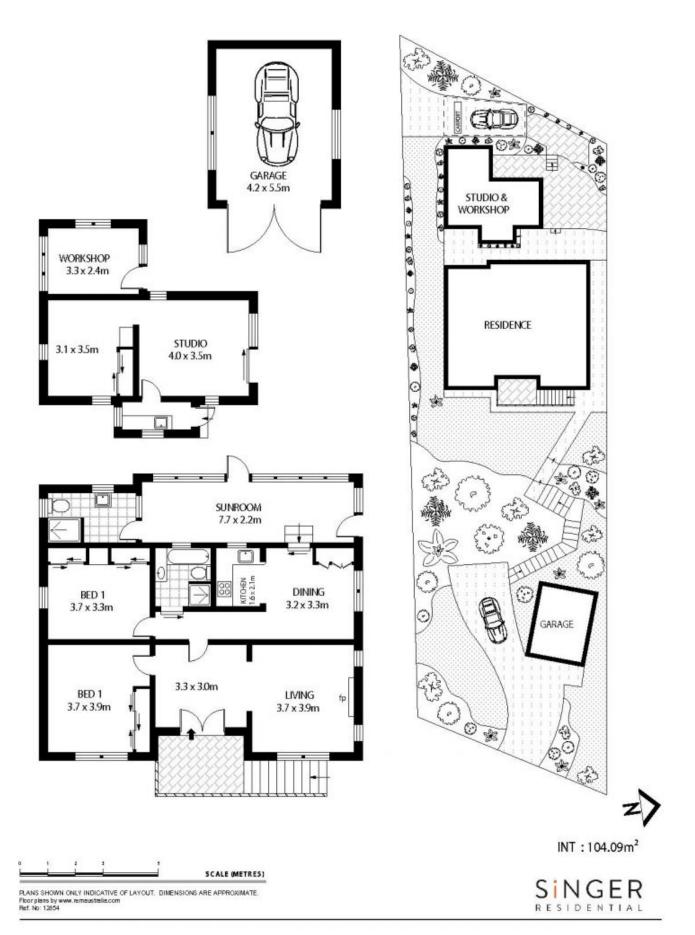

## 79 North West Arm Road Gymea NSW

Set on a Massive 1068sqm block this property is perfectly positioned in the heart of Gymea. This extremely well maintained home offers 3 bedrooms, 2 bathroom + studio / teenage retreat with dual driveway access enough for three cars, 1 boat and trailer.

Being R2 zoning and over 22.25mtr frontage, this property potentially could be knocked down and redeveloped into two properties or keep the top house for rent while you build another on the block.

With a solid sand stone footing, this would be the perfect investment or family mansion STCA.

Inspect by appointment or as advertised.

3 🚐 2 🔓 5 🖨

Land Size: 1068 sqm

View: https://www.singerresidential.com.au/57129

23

Joshua Singer 02 9528 8738

Trisha Singer 0405143152